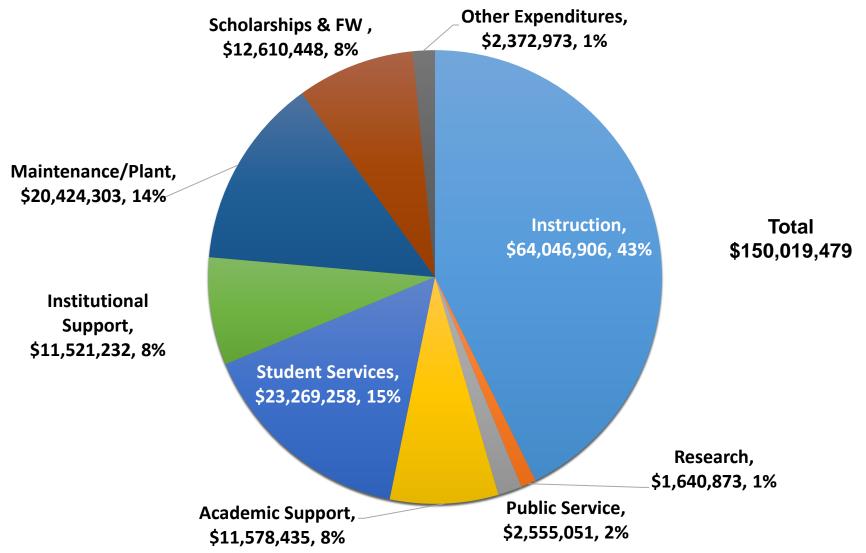

## THE UNIVERSITY OF TENNESSEE AT CHATTANOOGA APPROVED COST GOING FORWARD FY 2015-16

| TUTION   NUMBER   1,134,649   1,134,649   1,134,649   1,134,649   1,134,649   1,134,649   1,134,649   1,134,649   1,134,649   1,134,649   1,134,649   1,134,649   1,134,649   1,134,649   1,134,649   1,134,649   1,134,649   1,134,649   1,134,649   1,134,649   1,134,649   1,134,649   1,134,649   1,134,649   1,134,649   1,134,649   1,134,649   1,134,649   1,134,649   1,134,649   1,134,649   1,134,649   1,134,649   1,134,649   1,134,649   1,134,649   1,134,649   1,134,649   1,134,649   1,134,649   1,134,649   1,134,649   1,134,649   1,134,649   1,134,649   1,134,649   1,134,649   1,134,649   1,134,649   1,134,649   1,134,649   1,134,649   1,134,649   1,134,649   1,134,649   1,134,649   1,134,649   1,134,649   1,134,649   1,134,649   1,134,649   1,134,649   1,134,649   1,134,649   1,134,649   1,134,649   1,134,649   1,134,649   1,134,649   1,134,649   1,134,649   1,134,649   1,134,649   1,134,649   1,134,649   1,134,649   1,134,649   1,134,649   1,134,649   1,134,649   1,134,649   1,134,649   1,134,649   1,134,649   1,134,649   1,134,649   1,134,649   1,134,649   1,134,649   1,134,649   1,134,649   1,134,649   1,134,649   1,134,649   1,134,649   1,134,649   1,134,649   1,134,649   1,134,649   1,134,649   1,134,649   1,134,649   1,134,649   1,134,649   1,134,649   1,134,649   1,134,649   1,134,649   1,134,649   1,134,649   1,134,649   1,134,649   1,134,649   1,134,649   1,134,649   1,134,649   1,134,649   1,134,649   1,134,649   1,134,649   1,134,649   1,134,649   1,134,649   1,134,649   1,134,649   1,134,649   1,134,649   1,134,649   1,134,649   1,134,649   1,134,649   1,134,649   1,134,649   1,134,649   1,134,649   1,134,649   1,134,649   1,134,649   1,134,649   1,134,649   1,134,649   1,134,649   1,134,649   1,134,649   1,134,649   1,134,649   1,134,649   1,134,649   1,134,649   1,134,649   1,134,649   1,134,649   1,134,649   1,134,649   1,134,649   1,134,649   1,134,649   1,134,649   1,134,649   1,134,649   1,134,649   1,134,649   1,134,649   1,134,649   1,134,649   1,134,649   1,134,649   1,134,649   1,134,649                                                                                                                                                                                                                                                                                                                                        |                | REVENUE                                                                                      |       |                |             |
|--------------------------------------------------------------------------------------------------------------------------------------------------------------------------------------------------------------------------------------------------------------------------------------------------------------------------------------------------------------------------------------------------------------------------------------------------------------------------------------------------------------------------------------------------------------------------------------------------------------------------------------------------------------------------------------------------------------------------------------------------------------------------------------------------------------------------------------------------------------------------------------------------------------------------------------------------------------------------------------------------------------------------------------------------------------------------------------------------------------------------------------------------------------------------------------------------------------------------------------------------------------------------------------------------------------------------------------------------------------------------------------------------------------------------------------------------------------------------------------------------------------------------------------------------------------------------------------------------------------------------------------------------------------------------------------------------------------------------------------------------------------------------------------------------------------------------------------------------------------------------------------------------------------------------------------------------------------------------------------------------------------------------------------------------------------------------------------------------------------------------------------------------------------------------------------------------------------------------------------------------------------------------------------------------------------------------------------------------------------------------------------------------------------------------------------------------------------------|----------------|----------------------------------------------------------------------------------------------|-------|----------------|-------------|
| SUPPLUS COLLECTIONS - Resident Enrollment   1.134,649   50   50   50   50   50   50   50   5                                                                                                                                                                                                                                                                                                                                                                                                                                                                                                                                                                                                                                                                                                                                                                                                                                                                                                                                                                                                                                                                                                                                                                                                                                                                                                                                                                                                                                                                                                                                                                                                                                                                                                                                                                                                                                                                                                                                                                                                                                                                                                                                                                                                                                                                                                                                                                       |                | <del></del>                                                                                  |       | REC            | NON REC     |
| SURPLUS COLLECTIONS - Online Out-of-State Tuition                                                                                                                                                                                                                                                                                                                                                                                                                                                                                                                                                                                                                                                                                                                                                                                                                                                                                                                                                                                                                                                                                                                                                                                                                                                                                                                                                                                                                                                                                                                                                                                                                                                                                                                                                                                                                                                                                                                                                                                                                                                                                                                                                                                                                                                                                                                                                                                                                  | TUITION        | TUITION INCREASE - 3% Resident Enrollment; No Out-of-State Tuition Increase                  |       | 2,098,705      |             |
| FIER REDUCTION - 65 FT Tennessee Promise Impact   492,258   57,785   175,785   175,785   175,785   175,785   175,785   175,785   175,785   175,785   175,785   175,785   175,785   175,785   175,785   175,785   175,785   175,785   175,785   175,785   175,785   175,785   175,785   175,785   175,785   175,785   175,785   175,785   175,785   175,785   175,785   175,785   175,785   175,785   175,785   175,785   175,785   175,785   175,785   175,785   175,785   175,785   175,785   175,785   175,785   175,785   175,785   175,785   175,785   175,785   175,785   175,785   175,785   175,785   175,785   175,785   175,785   175,785   175,785   175,785   175,785   175,785   175,785   175,785   175,785   175,785   175,785   175,785   175,785   175,785   175,785   175,785   175,785   175,785   175,785   175,785   175,785   175,785   175,785   175,785   175,785   175,785   175,785   175,785   175,785   175,785   175,785   175,785   175,785   175,785   175,785   175,785   175,785   175,785   175,785   175,785   175,785   175,785   175,785   175,785   175,785   175,785   175,785   175,785   175,785   175,785   175,785   175,785   175,785   175,785   175,785   175,785   175,785   175,785   175,785   175,785   175,785   175,785   175,785   175,785   175,785   175,785   175,785   175,785   175,785   175,785   175,785   175,785   175,785   175,785   175,785   175,785   175,785   175,785   175,785   175,785   175,785   175,785   175,785   175,785   175,785   175,785   175,785   175,785   175,785   175,785   175,785   175,785   175,785   175,785   175,785   175,785   175,785   175,785   175,785   175,785   175,785   175,785   175,785   175,785   175,785   175,785   175,785   175,785   175,785   175,785   175,785   175,785   175,785   175,785   175,785   175,785   175,785   175,785   175,785   175,785   175,785   175,785   175,785   175,785   175,785   175,785   175,785   175,785   175,785   175,785   175,785   175,785   175,785   175,785   175,785   175,785   175,785   175,785   175,785   175,785   175,785   175,785   175,785   175,7                                                                                                                                                                                                                                                                                                                                       |                | SURPLUS COLLECTIONS - Resident Enrollment                                                    |       | 1,134,649      |             |
| FITE REDUCTION - 98 FTT Tennessee Promise Import   DIFFERENTIAL TURINON INCREASE: 3% College of Business   5,7950     DIFFERENTIAL TURINON INCREASE: 3% College of Business   16,498     DIFFERENTIAL TURINON INCREASE: 3% College of Business   16,498     PROFESSIONAL PROGRAMS: PMBA Out of State Tuilion Elimination   1,225,700     Total \$2,427,765   \$0     Total \$2,427,765   \$0     Total \$2,427,765   \$0     CLTA FORMULA - Outcome Productivity Growth   1,225,700     Total \$2,427,765   \$0     CLTA FORMULA - Outcome Productivity Rebainaring   1,994,900     SALARY POOL - 1.5%   379,600   197,300     BENETIS: Insurance Premium Increases   187,200   187,200     BENETIS- 101   13,424   187,200   187,200   187,200     BENETIS- 101   13,424   187,200   187,200   187,200   187,200     BENETIS- 101   18,400   18,400   18,400   18,400   18,400   18,400   18,400   18,400   18,400   18,400   18,400   18,400   18,400   18,400   18,400   18,400   18,400   18,400   18,400   18,400   18,400   18,400   18,400   18,400   18,400   18,400   18,400   18,400   18,400   18,400   18,400   18,400   18,400   18,400   18,400   18,400   18,400   18,400   18,400   18,400   18,400   18,400   18,400   18,400   18,400   18,400   18,400   18,400   18,400   18,400   18,400   18,400   18,400   18,400   18,400   18,400   18,400   18,400   18,400   18,400   18,400   18,400   18,400   18,400   18,400   18,400   18,400   18,400   18,400   18,400   18,400   18,400   18,400   18,400   18,400   18,400   18,400   18,400   18,400   18,400   18,400   18,400   18,400   18,400   18,400   18,400   18,400   18,400   18,400   18,400   18,400   18,400   18,400   18,400   18,400   18,400   18,400   18,400   18,400   18,400   18,400   18,400   18,400   18,400   18,400   18,400   18,400   18,400   18,400   18,400   18,400   18,400   18,400   18,400   18,400   18,400   18,400   18,400   18,400   18,400   18,400   18,400   18,400   18,400   18,400   18,400   18,400   18,400   18,400   18,400   18,400   18,400   18,400   18,400   18,400   18,400   18,400   18,400   18,40                                                                                                                                                                                                                                                                                                                               |                | SURPLUS COLLECTIONS - Online Out-of-State Tuition                                            |       | 100,000        |             |
| DIFFERENTIAL TUTION DETERNION - Economics Courses incorporated in College of Business   \$7,950   \$7,950   \$7,950   \$7,950   \$7,950   \$7,950   \$7,950   \$7,950   \$7,950   \$7,950   \$7,950   \$7,950   \$7,950   \$7,950   \$7,950   \$7,950   \$7,950   \$7,950   \$7,950   \$7,950   \$7,950   \$7,950   \$7,950   \$7,950   \$7,950   \$7,950   \$7,950   \$7,950   \$7,950   \$7,950   \$7,950   \$7,950   \$7,950   \$7,950   \$7,950   \$7,950   \$7,950   \$7,950   \$7,950   \$7,950   \$7,950   \$7,950   \$7,950   \$7,950   \$7,950   \$7,950   \$7,950   \$7,950   \$7,950   \$7,950   \$7,950   \$7,950   \$7,950   \$7,950   \$7,950   \$7,950   \$7,950   \$7,950   \$7,950   \$7,950   \$7,950   \$7,950   \$7,950   \$7,950   \$7,950   \$7,950   \$7,950   \$7,950   \$7,950   \$7,950   \$7,950   \$7,950   \$7,950   \$7,950   \$7,950   \$7,950   \$7,950   \$7,950   \$7,950   \$7,950   \$7,950   \$7,950   \$7,950   \$7,950   \$7,950   \$7,950   \$7,950   \$7,950   \$7,950   \$7,950   \$7,950   \$7,950   \$7,950   \$7,950   \$7,950   \$7,950   \$7,950   \$7,950   \$7,950   \$7,950   \$7,950   \$7,950   \$7,950   \$7,950   \$7,950   \$7,950   \$7,950   \$7,950   \$7,950   \$7,950   \$7,950   \$7,950   \$7,950   \$7,950   \$7,950   \$7,950   \$7,950   \$7,950   \$7,950   \$7,950   \$7,950   \$7,950   \$7,950   \$7,950   \$7,950   \$7,950   \$7,950   \$7,950   \$7,950   \$7,950   \$7,950   \$7,950   \$7,950   \$7,950   \$7,950   \$7,950   \$7,950   \$7,950   \$7,950   \$7,950   \$7,950   \$7,950   \$7,950   \$7,950   \$7,950   \$7,950   \$7,950   \$7,950   \$7,950   \$7,950   \$7,950   \$7,950   \$7,950   \$7,950   \$7,950   \$7,950   \$7,950   \$7,950   \$7,950   \$7,950   \$7,950   \$7,950   \$7,950   \$7,950   \$7,950   \$7,950   \$7,950   \$7,950   \$7,950   \$7,950   \$7,950   \$7,950   \$7,950   \$7,950   \$7,950   \$7,950   \$7,950   \$7,950   \$7,950   \$7,950   \$7,950   \$7,950   \$7,950   \$7,950   \$7,950   \$7,950   \$7,950   \$7,950   \$7,950   \$7,950   \$7,950   \$7,950   \$7,950   \$7,950   \$7,950   \$7,950   \$7,950   \$7,950   \$7,950   \$7,950   \$7,950   \$7,950   \$7,950   \$7,950   \$7,950   \$7,950   \$7,950   \$7,950   \$7,950   \$7,950   \$7,950   \$7,950   \$7,950   \$7,950   \$7,950   \$7,950   \$7,950   \$7,                                                                                                             |                | FTE REDUCTION - 65 FTE Tennessee Promise Impact                                              |       | -492,858       |             |
| DIFFERNITAL TUTTON INCREASE - 3% College of Business   57,936   16,408   16,408   16,408   16,408   16,408   16,408   16,408   16,408   16,408   16,408   16,408   16,408   16,408   16,408   16,408   16,408   16,408   16,408   16,408   16,408   16,408   16,408   16,408   16,408   16,408   16,408   16,408   16,408   16,408   16,408   16,408   16,408   16,408   16,408   16,408   16,408   16,408   16,408   16,408   16,408   16,408   16,408   16,408   16,408   16,408   16,408   16,408   16,408   16,408   16,408   16,408   16,408   16,408   16,408   16,408   16,408   16,408   16,408   16,408   16,408   16,408   16,408   16,408   16,408   16,408   16,408   16,408   16,408   16,408   16,408   16,408   16,408   16,408   16,408   16,408   16,408   16,408   16,408   16,408   16,408   16,408   16,408   16,408   16,408   16,408   16,408   16,408   16,408   16,408   16,408   16,408   16,408   16,408   16,408   16,408   16,408   16,408   16,408   16,408   16,408   16,408   16,408   16,408   16,408   16,408   16,408   16,408   16,408   16,408   16,408   16,408   16,408   16,408   16,408   16,408   16,408   16,408   16,408   16,408   16,408   16,408   16,408   16,408   16,408   16,408   16,408   16,408   16,408   16,408   16,408   16,408   16,408   16,408   16,408   16,408   16,408   16,408   16,408   16,408   16,408   16,408   16,408   16,408   16,408   16,408   16,408   16,408   16,408   16,408   16,408   16,408   16,408   16,408   16,408   16,408   16,408   16,408   16,408   16,408   16,408   16,408   16,408   16,408   16,408   16,408   16,408   16,408   16,408   16,408   16,408   16,408   16,408   16,408   16,408   16,408   16,408   16,408   16,408   16,408   16,408   16,408   16,408   16,408   16,408   16,408   16,408   16,408   16,408   16,408   16,408   16,408   16,408   16,408   16,408   16,408   16,408   16,408   16,408   16,408   16,408   16,408   16,408   16,408   16,408   16,408   16,408   16,408   16,408   16,408   16,408   16,408   16,408   16,408   16,408   16,408   16,408   16,408   16,408   16,408   16,408                                                                                                                                                                                                                                                                                                                                          |                | FTE REDUCTION - 98 FTE Tennessee Promise Impact                                              |       | -825,785       |             |
| PROFESSIONAL PROGRAMS - PMBA OUL- of State Tuition Elimination                                                                                                                                                                                                                                                                                                                                                                                                                                                                                                                                                                                                                                                                                                                                                                                                                                                                                                                                                                                                                                                                                                                                                                                                                                                                                                                                                                                                                                                                                                                                                                                                                                                                                                                                                                                                                                                                                                                                                                                                                                                                                                                                                                                                                                                                                                                                                                                                     |                | DIFFERENTIAL TUITION EXTENSION - Economics Courses Incorporated in College of Business       |       | 320,430        |             |
|                                                                                                                                                                                                                                                                                                                                                                                                                                                                                                                                                                                                                                                                                                                                                                                                                                                                                                                                                                                                                                                                                                                                                                                                                                                                                                                                                                                                                                                                                                                                                                                                                                                                                                                                                                                                                                                                                                                                                                                                                                                                                                                                                                                                                                                                                                                                                                                                                                                                    |                | DIFFERENTIAL TUITION INCREASE - 3% College of Business                                       |       | 57,950         |             |
| PROFESSIONAL PROGRAMS - PMBA Out-of-State Tuillion Elimination   10   1   1   1   1   1   1   1   1                                                                                                                                                                                                                                                                                                                                                                                                                                                                                                                                                                                                                                                                                                                                                                                                                                                                                                                                                                                                                                                                                                                                                                                                                                                                                                                                                                                                                                                                                                                                                                                                                                                                                                                                                                                                                                                                                                                                                                                                                                                                                                                                                                                                                                                                                                                                                                |                | DIFFERENTIAL TUITION INCREASE - 3% College of Engineering & Computer Science                 |       | 24,746         |             |
| STATE                                                                                                                                                                                                                                                                                                                                                                                                                                                                                                                                                                                                                                                                                                                                                                                                                                                                                                                                                                                                                                                                                                                                                                                                                                                                                                                                                                                                                                                                                                                                                                                                                                                                                                                                                                                                                                                                                                                                                                                                                                                                                                                                                                                                                                                                                                                                                                                                                                                              |                | DIFFERENTIAL TUITION INCREASE - 3% Department of Nursing                                     |       | 16,498         |             |
| NUMBERS   CATA FORMULA - Outcome Productivity Growth   1,246,700   1,944,900   1,944,900   1,944,900   1,944,900   1,944,900   1,944,900   1,944,900   1,944,900   1,944,900   1,944,900   1,944,900   1,944,900   1,944,900   1,944,900   1,944,900   1,944,900   1,944,900   1,944,900   1,944,900   1,944,900   1,944,900   1,944,900   1,944,900   1,944,900   1,944,900   1,944,900   1,944,900   1,944,900   1,944,900   1,944,900   1,944,900   1,944,900   1,944,900   1,944,900   1,944,900   1,944,900   1,944,900   1,944,900   1,944,900   1,944,900   1,944,900   1,944,900   1,944,900   1,944,900   1,944,900   1,944,900   1,944,900   1,944,900   1,944,900   1,944,900   1,944,900   1,944,900   1,944,900   1,944,900   1,944,900   1,944,900   1,944,900   1,944,900   1,944,900   1,944,900   1,944,900   1,944,900   1,944,900   1,944,900   1,944,900   1,944,900   1,944,900   1,944,900   1,944,900   1,944,900   1,944,900   1,944,900   1,944,900   1,944,900   1,944,900   1,944,900   1,944,900   1,944,900   1,944,900   1,944,900   1,944,900   1,944,900   1,944,900   1,944,900   1,944,900   1,944,900   1,944,900   1,944,900   1,944,900   1,944,900   1,944,900   1,944,900   1,944,900   1,944,900   1,944,900   1,944,900   1,944,900   1,944,900   1,944,900   1,944,900   1,944,900   1,944,900   1,944,900   1,944,900   1,944,900   1,944,900   1,944,900   1,944,900   1,944,900   1,944,900   1,944,900   1,944,900   1,944,900   1,944,900   1,944,900   1,944,900   1,944,900   1,944,900   1,944,900   1,944,900   1,944,900   1,944,900   1,944,900   1,944,900   1,944,900   1,944,900   1,944,900   1,944,900   1,944,900   1,944,900   1,944,900   1,944,900   1,944,900   1,944,900   1,944,900   1,944,900   1,944,900   1,944,900   1,944,900   1,944,900   1,944,900   1,944,900   1,944,900   1,944,900   1,944,900   1,944,900   1,944,900   1,944,900   1,944,900   1,944,900   1,944,900   1,944,900   1,944,900   1,944,900   1,944,900   1,944,900   1,944,900   1,944,900   1,944,900   1,944,900   1,944,900   1,944,900   1,944,900   1,944,900   1,944,900                                                                                                                                                                                                                                                                                                                                       |                | PROFESSIONAL PROGRAMS - PMBA Out-of-State Tuition Elimination                                |       | -6,570         |             |
| APPROPRIATION                                                                                                                                                                                                                                                                                                                                                                                                                                                                                                                                                                                                                                                                                                                                                                                                                                                                                                                                                                                                                                                                                                                                                                                                                                                                                                                                                                                                                                                                                                                                                                                                                                                                                                                                                                                                                                                                                                                                                                                                                                                                                                                                                                                                                                                                                                                                                                                                                                                      |                |                                                                                              | Total | \$2,427,765    | \$0         |
| SALARY POOL - 1.5%   187,200   187,200   187,200   187,200   187,200   187,200   187,200   187,200   187,200   187,200   187,200   187,200   187,200   187,200   187,200   187,200   187,200   187,200   187,200   187,200   187,200   187,200   187,200   187,200   187,200   187,200   187,200   187,200   187,200   187,200   187,200   187,200   187,200   187,200   187,200   187,200   187,200   187,200   187,200   187,200   187,200   187,200   187,200   187,200   187,200   187,200   187,200   187,200   187,200   187,200   187,200   187,200   187,200   187,200   187,200   187,200   187,200   187,200   187,200   187,200   187,200   187,200   187,200   187,200   187,200   187,200   187,200   187,200   187,200   187,200   187,200   187,200   187,200   187,200   187,200   187,200   187,200   187,200   187,200   187,200   187,200   187,200   187,200   187,200   187,200   187,200   187,200   187,200   187,200   187,200   187,200   187,200   187,200   187,200   187,200   187,200   187,200   187,200   187,200   187,200   187,200   187,200   187,200   187,200   187,200   187,200   187,200   187,200   187,200   187,200   187,200   187,200   187,200   187,200   187,200   187,200   187,200   187,200   187,200   187,200   187,200   187,200   187,200   187,200   187,200   187,200   187,200   187,200   187,200   187,200   187,200   187,200   187,200   187,200   187,200   187,200   187,200   187,200   187,200   187,200   187,200   187,200   187,200   187,200   187,200   187,200   187,200   187,200   187,200   187,200   187,200   187,200   187,200   187,200   187,200   187,200   187,200   187,200   187,200   187,200   187,200   187,200   187,200   187,200   187,200   187,200   187,200   187,200   187,200   187,200   187,200   187,200   187,200   187,200   187,200   187,200   187,200   187,200   187,200   187,200   187,200   187,200   187,200   187,200   187,200   187,200   187,200   187,200   187,200   187,200   187,200   187,200   187,200   187,200   187,200   187,200   187,200   187,200   187,200   187,200   187,200   187,200   187                                                                                                                                                                                                                                                                                                                                       | STATE          | CCTA FORMULA - Outcome Productivity Growth                                                   |       | 1,226,700      |             |
| SALARY POOL - 1.5%   187,200   187,200   187,200   187,200   187,200   187,200   187,200   187,200   187,200   187,200   187,200   187,200   187,200   187,200   187,200   187,200   187,200   187,200   187,200   187,200   187,200   187,200   187,200   187,200   187,200   187,200   187,200   187,200   187,200   187,200   187,200   187,200   187,200   187,200   187,200   187,200   187,200   187,200   187,200   187,200   187,200   187,200   187,200   187,200   187,200   187,200   187,200   187,200   187,200   187,200   187,200   187,200   187,200   187,200   187,200   187,200   187,200   187,200   187,200   187,200   187,200   187,200   187,200   187,200   187,200   187,200   187,200   187,200   187,200   187,200   187,200   187,200   187,200   187,200   187,200   187,200   187,200   187,200   187,200   187,200   187,200   187,200   187,200   187,200   187,200   187,200   187,200   187,200   187,200   187,200   187,200   187,200   187,200   187,200   187,200   187,200   187,200   187,200   187,200   187,200   187,200   187,200   187,200   187,200   187,200   187,200   187,200   187,200   187,200   187,200   187,200   187,200   187,200   187,200   187,200   187,200   187,200   187,200   187,200   187,200   187,200   187,200   187,200   187,200   187,200   187,200   187,200   187,200   187,200   187,200   187,200   187,200   187,200   187,200   187,200   187,200   187,200   187,200   187,200   187,200   187,200   187,200   187,200   187,200   187,200   187,200   187,200   187,200   187,200   187,200   187,200   187,200   187,200   187,200   187,200   187,200   187,200   187,200   187,200   187,200   187,200   187,200   187,200   187,200   187,200   187,200   187,200   187,200   187,200   187,200   187,200   187,200   187,200   187,200   187,200   187,200   187,200   187,200   187,200   187,200   187,200   187,200   187,200   187,200   187,200   187,200   187,200   187,200   187,200   187,200   187,200   187,200   187,200   187,200   187,200   187,200   187,200   187,200   187,200   187,200   187,200   187,200   187                                                                                                                                                                                                                                                                                                                                       | APPROPRIATIONS | CCTA FORMULA - Outcome Productivity Rebalancing                                              |       | 1,994,900      |             |
| BENEFITS - 4,01k                                                                                                                                                                                                                                                                                                                                                                                                                                                                                                                                                                                                                                                                                                                                                                                                                                                                                                                                                                                                                                                                                                                                                                                                                                                                                                                                                                                                                                                                                                                                                                                                                                                                                                                                                                                                                                                                                                                                                                                                                                                                                                                                                                                                                                                                                                                                                                                                                                                   |                | • • • • • • • • • • • • • • • • • • • •                                                      |       | 739,600        |             |
| ACCESS & DIVERSITY - Operating improvements                                                                                                                                                                                                                                                                                                                                                                                                                                                                                                                                                                                                                                                                                                                                                                                                                                                                                                                                                                                                                                                                                                                                                                                                                                                                                                                                                                                                                                                                                                                                                                                                                                                                                                                                                                                                                                                                                                                                                                                                                                                                                                                                                                                                                                                                                                                                                                                                                        |                | BENEFITS - Insurance Premium Increases                                                       |       | 187,200        |             |
| ACCESS & DIVERSITY - Operating improvements                                                                                                                                                                                                                                                                                                                                                                                                                                                                                                                                                                                                                                                                                                                                                                                                                                                                                                                                                                                                                                                                                                                                                                                                                                                                                                                                                                                                                                                                                                                                                                                                                                                                                                                                                                                                                                                                                                                                                                                                                                                                                                                                                                                                                                                                                                                                                                                                                        |                | BENEFITS - 401k                                                                              |       | ,              | 84.500      |
| Total   \$4,161,824   \$84,500                                                                                                                                                                                                                                                                                                                                                                                                                                                                                                                                                                                                                                                                                                                                                                                                                                                                                                                                                                                                                                                                                                                                                                                                                                                                                                                                                                                                                                                                                                                                                                                                                                                                                                                                                                                                                                                                                                                                                                                                                                                                                                                                                                                                                                                                                                                                                                                                                                     |                |                                                                                              |       | 13.424         | - ,         |
| COURSE & LAB FEES - New and Extension to Existing Courses   39,000   11,500   11,500   11,500   11,500   11,500   11,500   11,500   11,500   11,500   11,500   11,500   11,500   11,500   11,500   11,500   11,500   11,500   11,500   11,500   11,500   11,500   11,500   11,500   11,500   11,500   11,500   11,500   11,500   11,500   11,500   11,500   11,500   11,500   11,500   11,500   11,500   11,500   11,500   11,500   11,500   11,500   11,500   11,500   11,500   11,500   11,500   11,500   11,500   11,500   11,500   11,500   11,500   11,500   11,500   11,500   11,500   11,500   11,500   11,500   11,500   11,500   11,500   11,500   11,500   11,500   11,500   11,500   11,500   11,500   11,500   11,500   11,500   11,500   11,500   11,500   11,500   11,500   11,500   11,500   11,500   11,500   11,500   11,500   11,500   11,500   11,500   11,500   11,500   11,500   11,500   11,500   11,500   11,500   11,500   11,500   11,500   11,500   11,500   11,500   11,500   11,500   11,500   11,500   11,500   11,500   11,500   11,500   11,500   11,500   11,500   11,500   11,500   11,500   11,500   11,500   11,500   11,500   11,500   11,500   11,500   11,500   11,500   11,500   11,500   11,500   11,500   11,500   11,500   11,500   11,500   11,500   11,500   11,500   11,500   11,500   11,500   11,500   11,500   11,500   11,500   11,500   11,500   11,500   11,500   11,500   11,500   11,500   11,500   11,500   11,500   11,500   11,500   11,500   11,500   11,500   11,500   11,500   11,500   11,500   11,500   11,500   11,500   11,500   11,500   11,500   11,500   11,500   11,500   11,500   11,500   11,500   11,500   11,500   11,500   11,500   11,500   11,500   11,500   11,500   11,500   11,500   11,500   11,500   11,500   11,500   11,500   11,500   11,500   11,500   11,500   11,500   11,500   11,500   11,500   11,500   11,500   11,500   11,500   11,500   11,500   11,500   11,500   11,500   11,500   11,500   11,500   11,500   11,500   11,500   11,500   11,500   11,500   11,500   11,500   11,500   11,500   11,500   11,500   11,500   11,                                                                                                                                                                                                                                                                                                                                        |                |                                                                                              | Total |                | \$84,500    |
| COURSE & LAB FEES - New and Extension to Existing Courses   39,000   11,580   11,580   11,580   11,580   11,580   11,580   11,580   11,580   11,580   11,580   11,580   11,580   11,580   11,580   11,580   11,580   11,580   11,580   11,580   11,580   11,580   11,580   11,580   11,580   11,580   11,580   11,580   11,580   11,580   11,580   11,580   11,580   11,580   11,580   11,580   11,580   11,580   11,580   11,580   11,580   11,580   11,580   11,580   11,580   11,580   11,580   11,580   11,580   11,580   11,580   11,580   11,580   11,580   11,580   11,580   11,580   11,580   11,580   11,580   11,580   11,580   11,580   11,580   11,580   11,580   11,580   11,580   11,580   11,580   11,580   11,580   11,580   11,580   11,580   11,580   11,580   11,580   11,580   11,580   11,580   11,580   11,580   11,580   11,580   11,580   11,580   11,580   11,580   11,580   11,580   11,580   11,580   11,580   11,580   11,580   11,580   11,580   11,580   11,580   11,580   11,580   11,580   11,580   11,580   11,580   11,580   11,580   11,580   11,580   11,580   11,580   11,580   11,580   11,580   11,580   11,580   11,580   11,580   11,580   11,580   11,580   11,580   11,580   11,580   11,580   11,580   11,580   11,580   11,580   11,580   11,580   11,580   11,580   11,580   11,580   11,580   11,580   11,580   11,580   11,580   11,580   11,580   11,580   11,580   11,580   11,580   11,580   11,580   11,580   11,580   11,580   11,580   11,580   11,580   11,580   11,580   11,580   11,580   11,580   11,580   11,580   11,580   11,580   11,580   11,580   11,580   11,580   11,580   11,580   11,580   11,580   11,580   11,580   11,580   11,580   11,580   11,580   11,580   11,580   11,580   11,580   11,580   11,580   11,580   11,580   11,580   11,580   11,580   11,580   11,580   11,580   11,580   11,580   11,580   11,580   11,580   11,580   11,580   11,580   11,580   11,580   11,580   11,580   11,580   11,580   11,580   11,580   11,580   11,580   11,580   11,580   11,580   11,580   11,580   11,580   11,580   11,580   11,580   11,580   11,                                                                                                                                                                                                                                                                                                                                        | FFFS           | CHAPEL RENTAL VENUES INCREASE                                                                |       | 6 300          |             |
| REBALANCING   11,580   31,560   31,560   31,560   31,560   31,560   31,560   31,560   31,560   31,560   31,560   31,560   31,560   31,560   31,560   31,560   31,560   31,560   31,560   31,560   31,560   31,560   31,560   31,560   31,560   31,560   31,560   31,560   31,560   31,560   31,560   31,560   31,560   31,560   31,560   31,560   31,560   31,560   31,560   31,560   31,560   31,560   31,560   31,560   31,560   31,560   31,560   31,560   31,560   31,560   31,560   31,560   31,560   31,560   31,560   31,560   31,560   31,560   31,560   31,560   31,560   31,560   31,560   31,560   31,560   31,560   31,560   31,560   31,560   31,560   31,560   31,560   31,560   31,560   31,560   31,560   31,560   31,560   31,560   31,560   31,560   31,560   31,560   31,560   31,560   31,560   31,560   31,560   31,560   31,560   31,560   31,560   31,560   31,560   31,560   31,560   31,560   31,560   31,560   31,560   31,560   31,560   31,560   31,560   31,560   31,560   31,560   31,560   31,560   31,560   31,560   31,560   31,560   31,560   31,560   31,560   31,560   31,560   31,560   31,560   31,560   31,560   31,560   31,560   31,560   31,560   31,560   31,560   31,560   31,560   31,560   31,560   31,560   31,560   31,560   31,560   31,560   31,560   31,560   31,560   31,560   31,560   31,560   31,560   31,560   31,560   31,560   31,560   31,560   31,560   31,560   31,560   31,560   31,560   31,560   31,560   31,560   31,560   31,560   31,560   31,560   31,560   31,560   31,560   31,560   31,560   31,560   31,560   31,560   31,560   31,560   31,560   31,560   31,560   31,560   31,560   31,560   31,560   31,560   31,560   31,560   31,560   31,560   31,560   31,560   31,560   31,560   31,560   31,560   31,560   31,560   31,560   31,560   31,560   31,560   31,560   31,560   31,560   31,560   31,560   31,560   31,560   31,560   31,560   31,560   31,560   31,560   31,560   31,560   31,560   31,560   31,560   31,560   31,560   31,560   31,560   31,560   31,560   31,560   31,560   31,560   31,560   31,560   31,560   31,560   31,56                                                                                                                                                                                                                                                                                                                                       |                |                                                                                              |       |                |             |
| GRADUATION APPLICATION LATE FEE   56,300   31,560   31,560   31,560   31,560   31,560   31,560   31,560   31,560   31,560   31,560   31,560   31,560   31,560   31,560   31,560   31,560   31,560   31,560   31,560   31,560   31,560   31,560   31,560   31,560   31,560   31,560   31,560   31,560   31,560   31,560   31,560   31,560   31,560   31,560   31,560   31,560   31,560   31,560   31,560   31,560   31,560   31,560   31,560   31,560   31,560   31,560   31,560   31,560   31,560   31,560   31,560   31,560   31,560   31,560   31,560   31,560   31,560   31,560   31,560   31,560   31,560   31,560   31,560   31,560   31,560   31,560   31,560   31,560   31,560   31,560   31,560   31,560   31,560   31,560   31,560   31,560   31,560   31,560   31,560   31,560   31,560   31,560   31,560   31,560   31,560   31,560   31,560   31,560   31,560   31,560   31,560   31,560   31,560   31,560   31,560   31,560   31,560   31,560   31,560   31,560   31,560   31,560   31,560   31,560   31,560   31,560   31,560   31,560   31,560   31,560   31,560   31,560   31,560   31,560   31,560   31,560   31,560   31,560   31,560   31,560   31,560   31,560   31,560   31,560   31,560   31,560   31,560   31,560   31,560   31,560   31,560   31,560   31,560   31,560   31,560   31,560   31,560   31,560   31,560   31,560   31,560   31,560   31,560   31,560   31,560   31,560   31,560   31,560   31,560   31,560   31,560   31,560   31,560   31,560   31,560   31,560   31,560   31,560   31,560   31,560   31,560   31,560   31,560   31,560   31,560   31,560   31,560   31,560   31,560   31,560   31,560   31,560   31,560   31,560   31,560   31,560   31,560   31,560   31,560   31,560   31,560   31,560   31,560   31,560   31,500   31,500   31,500   31,500   31,500   31,500   31,500   31,500   31,500   31,500   31,500   31,500   31,500   31,500   31,500   31,500   31,500   31,500   31,500   31,500   31,500   31,500   31,500   31,500   31,500   31,500   31,500   31,500   31,500   31,500   31,500   31,500   31,500   31,500   31,500   31,500   31,500   31,500   31,                                                                                                                                                                                                                                                                                                                                       |                |                                                                                              |       |                |             |
| INSTALLMENT PAYMENT PLAN FEE INCREASE   31,560   2,500   2,500   2,500   2,500   2,500   2,500   2,500   2,500   2,500   2,500   2,500   2,500   2,500   2,500   2,500   2,500   2,500   2,500   2,500   2,500   2,500   2,500   2,500   2,500   2,500   2,500   2,500   2,500   2,500   2,500   2,500   2,500   2,500   2,500   2,500   2,500   2,500   2,500   2,500   2,500   2,500   2,500   2,500   2,500   2,500   2,500   2,500   2,500   2,500   2,500   2,500   2,500   2,500   2,500   2,500   2,500   2,500   2,500   2,500   2,500   2,500   2,500   2,500   2,500   2,500   2,500   2,500   2,500   2,500   2,500   2,500   2,500   2,500   2,500   2,500   2,500   2,500   2,500   2,500   2,500   2,500   2,500   2,500   2,500   2,500   2,500   2,500   2,500   2,500   2,500   2,500   2,500   2,500   2,500   2,500   2,500   2,500   2,500   2,500   2,500   2,500   2,500   2,500   2,500   2,500   2,500   2,500   2,500   2,500   2,500   2,500   2,500   2,500   2,500   2,500   2,500   2,500   2,500   2,500   2,500   2,500   2,500   2,500   2,500   2,500   2,500   2,500   2,500   2,500   2,500   2,500   2,500   2,500   2,500   2,500   2,500   2,500   2,500   2,500   2,500   2,500   2,500   2,500   2,500   2,500   2,500   2,500   2,500   2,500   2,500   2,500   2,500   2,500   2,500   2,500   2,500   2,500   2,500   2,500   2,500   2,500   2,500   2,500   2,500   2,500   2,500   2,500   2,500   2,500   2,500   2,500   2,500   2,500   2,500   2,500   2,500   2,500   2,500   2,500   2,500   2,500   2,500   2,500   2,500   2,500   2,500   2,500   2,500   2,500   2,500   2,500   2,500   2,500   2,500   2,500   2,500   2,500   2,500   2,500   2,500   2,500   2,500   2,500   2,500   2,500   2,500   2,500   2,500   2,500   2,500   2,500   2,500   2,500   2,500   2,500   2,500   2,500   2,500   2,500   2,500   2,500   2,500   2,500   2,500   2,500   2,500   2,500   2,500   2,500   2,500   2,500   2,500   2,500   2,500   2,500   2,500   2,500   2,500   2,500   2,500   2,500   2,500   2,500   2,500   2,500   2,500   2,500   2,500   2,500   2,5                                                                                                                                                                                                                                                                                                                                       |                |                                                                                              |       | •              |             |
| INTERNATIONAL EDUCATION GRADUATE SEAT FEE                                                                                                                                                                                                                                                                                                                                                                                                                                                                                                                                                                                                                                                                                                                                                                                                                                                                                                                                                                                                                                                                                                                                                                                                                                                                                                                                                                                                                                                                                                                                                                                                                                                                                                                                                                                                                                                                                                                                                                                                                                                                                                                                                                                                                                                                                                                                                                                                                          |                |                                                                                              |       | •              |             |
| TRANSPORTATION FEE INCREASE - Phase 2 Implementation; \$2/Credit Hour to \$3/Credit Hour to \$3/Credit Hour \$407,172   \$00   \$00   \$00   \$00   \$00   \$00   \$00   \$00   \$00   \$00   \$00   \$00   \$00   \$00   \$00   \$00   \$00   \$00   \$00   \$00   \$00   \$00   \$00   \$00   \$00   \$00   \$00   \$00   \$00   \$00   \$00   \$00   \$00   \$00   \$00   \$00   \$00   \$00   \$00   \$00   \$00   \$00   \$00   \$00   \$00   \$00   \$00   \$00   \$00   \$00   \$00   \$00   \$00   \$00   \$00   \$00   \$00   \$00   \$00   \$00   \$00   \$00   \$00   \$00   \$00   \$00   \$00   \$00   \$00   \$00   \$00   \$00   \$00   \$00   \$00   \$00   \$00   \$00   \$00   \$00   \$00   \$00   \$00   \$00   \$00   \$00   \$00   \$00   \$00   \$00   \$00   \$00   \$00   \$00   \$00   \$00   \$00   \$00   \$00   \$00   \$00   \$00   \$00   \$00   \$00   \$00   \$00   \$00   \$00   \$00   \$00   \$00   \$00   \$00   \$00   \$00   \$00   \$00   \$00   \$00   \$00   \$00   \$00   \$00   \$00   \$00   \$00   \$00   \$00   \$00   \$00   \$00   \$00   \$00   \$00   \$00   \$00   \$00   \$00   \$00   \$00   \$00   \$00   \$00   \$00   \$00   \$00   \$00   \$00   \$00   \$00   \$00   \$00   \$00   \$00   \$00   \$00   \$00   \$00   \$00   \$00   \$00   \$00   \$00   \$00   \$00   \$00   \$00   \$00   \$00   \$00   \$00   \$00   \$00   \$00   \$00   \$00   \$00   \$00   \$00   \$00   \$00   \$00   \$00   \$00   \$00   \$00   \$00   \$00   \$00   \$00   \$00   \$00   \$00   \$00   \$00   \$00   \$00   \$00   \$00   \$00   \$00   \$00   \$00   \$00   \$00   \$00   \$00   \$00   \$00   \$00   \$00   \$00   \$00   \$00   \$00   \$00   \$00   \$00   \$00   \$00   \$00   \$00   \$00   \$00   \$00   \$00   \$00   \$00   \$00   \$00   \$00   \$00   \$00   \$00   \$00   \$00   \$00   \$00   \$00   \$00   \$00   \$00   \$00   \$00   \$00   \$00   \$00   \$00   \$00   \$00   \$00   \$00   \$00   \$00   \$00   \$00   \$00   \$00   \$00   \$00   \$00   \$00   \$00   \$00   \$00   \$00   \$00   \$00   \$00   \$00   \$00   \$00   \$00   \$00   \$00   \$00   \$00   \$00   \$00   \$00   \$00   \$00   \$00   \$00   \$00   \$00   \$00   \$00   \$00   \$00   \$00   \$00   \$00   \$00   \$00   \$00   \$00   \$00   \$00   \$00   \$00   \$00   \$00   \$00   \$00   \$00   \$00   \$00   \$00   \$00   \$00   \$00   \$00   \$00   \$00   \$00   \$00   \$00   \$00   \$00   \$0 |                |                                                                                              |       | •              |             |
| REBALANCING UNIVERSITY REALIGNMENT FUND ALLOCATION - All Budget Expenses 730,692 UNIVERSITY REALIGNMENT FUND ALLOCATION - Restricted VRIP Expenses 147,160 UNIVERSITY REALIGNMENT FUND ALLOCATION - Restricted VRIP Expenses 151,331 UNIVERSITY REALIGNMENT FUND ALLOCATION - MerityMarket Pool Benefit Cost Adjustment 151,331 UNIVERSITY REALIGNMENT FUND ALLOCATION - MerityMarket Pool Benefit Cost Adjustment 151,331 UNIVERSITY REALIGNMENT FUND ALLOCATION - MerityMarket Pool Benefit Cost Adjustment 151,331 UNIVERSITY REALIGNMENT FUND ALLOCATION - Pedestrian Mall Phase 2 Overage 125,250 Total \$1,707,808 \$172,410 \$1,707,808 \$172,410 \$1,707,808 \$172,410 \$1,707,808 \$172,410 \$1,707,808 \$172,410 \$1,707,808 \$1,707,808 \$1,707,809 \$1,707,809 \$1,707,809 \$1,707,809 \$1,707,809 \$1,707,809 \$1,707,809 \$1,707,809 \$1,707,809 \$1,707,809 \$1,707,809 \$1,707,809 \$1,707,809 \$1,707,809 \$1,707,809 \$1,707,809 \$1,707,809 \$1,707,809 \$1,707,809 \$1,707,809 \$1,707,809 \$1,707,809 \$1,707,809 \$1,707,809 \$1,707,809 \$1,707,809 \$1,707,809 \$1,707,809 \$1,707,809 \$1,707,809 \$1,707,809 \$1,707,809 \$1,707,809 \$1,707,809 \$1,707,809 \$1,707,809 \$1,707,809 \$1,707,809 \$1,707,809 \$1,707,809 \$1,707,809 \$1,707,809 \$1,707,809 \$1,707,809 \$1,707,809 \$1,707,809 \$1,707,809 \$1,707,809 \$1,707,809 \$1,707,809 \$1,707,809 \$1,707,809 \$1,707,809 \$1,707,809 \$1,707,809 \$1,707,809 \$1,707,809 \$1,707,809 \$1,707,809 \$1,707,809 \$1,707,809 \$1,707,809 \$1,707,809 \$1,707,809 \$1,707,809 \$1,707,809 \$1,707,809 \$1,707,809 \$1,707,809 \$1,707,809 \$1,707,809 \$1,707,809 \$1,707,809 \$1,707,809 \$1,707,809 \$1,707,809 \$1,707,809 \$1,707,809 \$1,707,809 \$1,707,809 \$1,707,809 \$1,707,809 \$1,707,809 \$1,707,809 \$1,707,809 \$1,707,809 \$1,707,809 \$1,707,809 \$1,707,809 \$1,707,809 \$1,707,809 \$1,707,809 \$1,707,809 \$1,707,809 \$1,707,809 \$1,707,809 \$1,707,809 \$1,707,809 \$1,707,809 \$1,707,809 \$1,707,809 \$1,707,809 \$1,707,809 \$1,707,809 \$1,707,809 \$1,707,809 \$1,707,809 \$1,707,809 \$1,707,809 \$1,707,809 \$1,707,809 \$1,707,809 \$1,707,809 \$1,707,809 \$1,707,809 \$1,707,809 \$1,707,809 \$1,707,809 \$1,707,809 \$1,707,809 \$1,707,809 \$1,7                                                                                                                                                                                               |                |                                                                                              |       | •              |             |
| UNIVERSITY REALIGNMENT FUND ALLOCATION - Restricted VRIP Expenses 151,331 UNIVERSITY REALIGNMENT FUND ALLOCATION - Merit/Market Pool Benefit Cost Adjustment 151,331 UNIVERSITY REALIGNMENT FUND ALLOCATION - 98 FTE Decline Offset 252,785 UNIVERSITY REALIGNMENT FUND ALLOCATION - 98 FTE Decline Offset 252,785 UNIVERSITY REALIGNMENT FUND ALLOCATION - Pedestrian Mall Phase 2 Overage 125,250 Total \$1,707,808 \$172,410 AUXILIARY RESIRVES 250,000 INSTITUTIONAL CARRYOVER 250,000 INSTITUTIONAL CARRYOVER 250,000 INSTITUTIONAL CARRYOVER RESERVES 250,000 INSTITUTIONAL CARRYOVER AS A CADEMIC AS A CACRETIC AS A CACRET                                                                                                                                                                                                                                                                                                                                   |                | THANSI ON A TION TEE INCREASE THASE 2 Implementation, \$27 credit floar to \$57 credit floar | Total |                | \$0         |
| UNIVERSITY REALIGNMENT FUND ALLOCATION - Restricted VRIP Expenses 151,331 UNIVERSITY REALIGNMENT FUND ALLOCATION - Merit/Market Pool Benefit Cost Adjustment 151,331 UNIVERSITY REALIGNMENT FUND ALLOCATION - 98 FTE Decline Offset 252,785 UNIVERSITY REALIGNMENT FUND ALLOCATION - 98 FTE Decline Offset 252,785 UNIVERSITY REALIGNMENT FUND ALLOCATION - Pedestrian Mall Phase 2 Overage 125,250 Total \$1,707,808 \$172,410 AUXILIARY RESIRVES 250,000 INSTITUTIONAL CARRYOVER 250,000 INSTITUTIONAL CARRYOVER 250,000 INSTITUTIONAL CARRYOVER RESERVES 250,000 INSTITUTIONAL CARRYOVER AS A CADEMIC AS A CACRETIC AS A CACRET                                                                                                                                                                                                                                                                                                                                   | DEDALANCING    | LINIVERSITY REALIGNMENT FLIND ALLOCATION - All Rudget Expenses                               |       | 720 602        |             |
| UNIVERSITY REALIGNMENT FUND ALLOCATION - Merit/Market Pool Benefit Cost Adjustment UNIVERSITY REALIGNMENT FUND ALLOCATION - 98 FTE Decline Offset 825,785 UNIVERSITY REALIGNMENT FUND ALLOCATION - 98 FTE Decline Offset 825,785 UNIVERSITY REALIGNMENT FUND ALLOCATION - Pedestrian Mall Phase 2 Overage 125,250 Total \$1,707,808 \$172,410 PACELLOR \$1,707,808 \$172,410 PACELLOR \$1,707,808 \$172,410 PACELLOR \$1,707,808 \$172,410 PACELLOR \$1,707,808 PACELLOR \$1,707,809 PACELOR \$1,707 PACELLOR \$1,707 PACELOR \$1,                                                                                                                                                                                                                     | REDALANCING    | - · · · · · · · · · · · · · · · · · · ·                                                      |       | 730,032        | 47 160      |
| UNIVERSITY REALIGNMENT FUND ALLOCATION - 98 FTE Decline Offset UNIVERSITY REALIGNMENT FUND ALLOCATION - Pedestrian Mall Phase 2 Overage 125,250                                                                                                                                                                                                                                                                                                                                                                                                                                                                                                                                                                                                                                                                                                                                                                                                                                                                                                                                                                                                                                                                                                                                                                                                                                                                                                                                                                                                                                                                                                                                                                                                                                                                                                                                                                                                                                                                                                                                                                                                                                                                                                                                                                                                                                                                                                                    |                | ·                                                                                            |       | 151 221        | 47,100      |
| Note   125,250   125,250   125,250   125,250   125,250   125,250   125,250   125,250   125,250   125,250   125,250   125,250   125,250   125,250   125,250   125,250   125,250   125,250   125,250   125,250   125,250   125,250   125,250   125,250   125,250   125,250   125,250   125,250   125,250   125,250   125,250   125,250   125,250   125,250   125,250   125,250   125,250   125,250   125,250   125,250   125,250   125,250   125,250   125,250   125,250   125,250   125,250   125,250   125,250   125,250   125,250   125,250   125,250   125,250   125,250   125,250   125,250   125,250   125,250   125,250   125,250   125,250   125,250   125,250   125,250   125,250   125,250   125,250   125,250   125,250   125,250   125,250   125,250   125,250   125,250   125,250   125,250   125,250   125,250   125,250   125,250   125,250   125,250   125,250   125,250   125,250   125,250   125,250   125,250   125,250   125,250   125,250   125,250   125,250   125,250   125,250   125,250   125,250   125,250   125,250   125,250   125,250   125,250   125,250   125,250   125,250   125,250   125,250   125,250   125,250   125,250   125,250   125,250   125,250   125,250   125,250   125,250   125,250   125,250   125,250   125,250   125,250   125,250   125,250   125,250   125,250   125,250   125,250   125,250   125,250   125,250   125,250   125,250   125,250   125,250   125,250   125,250   125,250   125,250   125,250   125,250   125,250   125,250   125,250   125,250   125,250   125,250   125,250   125,250   125,250   125,250   125,250   125,250   125,250   125,250   125,250   125,250   125,250   125,250   125,250   125,250   125,250   125,250   125,250   125,250   125,250   125,250   125,250   125,250   125,250   125,250   125,250   125,250   125,250   125,250   125,250   125,250   125,250   125,250   125,250   125,250   125,250   125,250   125,250   125,250   125,250   125,250   125,250   125,250   125,250   125,250   125,250   125,250   125,250   125,250   125,250   125,250   125,250   125,250   125,250   125,250   125,250   125,250   125,250                                                                                                                                                                                                                                                                                                                                       |                |                                                                                              |       | •              |             |
| RESERVES   ACADEMIC AFFAIRS CARRYOVER                                                                                                                                                                                                                                                                                                                                                                                                                                                                                                                                                                                                                                                                                                                                                                                                                                                                                                                                                                                                                                                                                                                                                                                                                                                                                                                                                                                                                                                                                                                                                                                                                                                                                                                                                                                                                                                                                                                                                                                                                                                                                                                                                                                                                                                                                                                                                                                                                              |                |                                                                                              |       | 623,763        | 125 250     |
| AUXILIARY RESERVES INSTITUTIONAL CARRYOVER/RESERVES TELECOMM RECOVERY/RESERVES - Represents Multi-Year Repayment  AUXILIARY HOUSING (NORTH CAMPUS) - 2.99% Weighted Increase on Rental Rates MEAL PLANS - 4.0% Contractual Commission Increase PARKING DECALS - 3.0% Weighted Increase on All Decal Types PARKING FINES - \$5 Increase on No Parking Permit, Other Parking, and Moving Violations TOTAL REVENUE  EXPENSES  CHANCELLOR  CHANCELLOR'S OFFICE - Title IX Director CHANCELLOR'S OFFICE - Community Partnerships Director Salary Savings CHANCELLOR'S OFFICE - Undesignated Operating Pool CHANCELLOR'S OFFICE - Administrative Conference SALARY ADJUSTMENT - 1.5% Staff Merit/Market (Consult with UTC HR)  103,400,000 104,000,000 105,400,000 105,400,000 105,400,000 105,400,000 105,400,000 105,400,000 105,400,000 105,400,000 105,400,000 105,540 105,540 105,540 105,540 105,540 105,540 105,540 105,540 105,540 105,540 105,540 105,540 105,540 105,540 105,540 105,540 105,540 105,540 105,540 105,540 105,540 105,540 105,540 105,540 105,540 105,540 105,540 105,540 105,540 105,540 105,540 105,540 105,540 105,540 105,540 105,540 105,540 105,540 105,540 105,540 105,540 105,540 105,540 105,540 105,540 105,540 105,540 105,540 105,540 105,540 105,540 105,540 105,540 105,540 105,540 105,540 105,540 105,540 105,540 105,540 105,540 105,540 105,540 105,540 105,540 105,540 105,540 105,540 105,540 105,540 105,540 105,540 105,540 105,540 105,540 105,540 105,540 105,540 105,540 105,540 105,540 105,540 105,540 105,540 105,540 105,540 105,540 105,540 105,540 105,540 105,540 105,540 105,540 105,540 105,540 105,540 105,540 105,540 105,540 105,540 105,540 105,540 105,540 105,540 105,540 105,540 105,540 105,540 105,540 105,540 105,540 105,540 105,540 105,540 105,540 105,540 105,540 105,540 105,540 105,540 105,540 105,540 105,540 105,540 105,540 105,540 105,540 105,540 105,540 105,540 105,540 105,540 105,540 105,540 105,540 105,540 105,540 105,540 105,540 105,540 105,540 105,540 105,540 105,540 105,540 105,540 105,540 105,540 105,540 105,540 105,540 105,540 10                                                                                                                                                                                                                                                                                                                                    |                | UNIVERSITY REALIGNIMENT FOND ALLOCATION - PEUESTRAIT MAIL PRASE 2 OVERAGE                    | Total | \$1,707,808    |             |
| AUXILIARY RESERVES INSTITUTIONAL CARRYOVER/RESERVES TELECOMM RECOVERY/RESERVES - Represents Multi-Year Repayment  AUXILIARY HOUSING (NORTH CAMPUS) - 2.99% Weighted Increase on Rental Rates MEAL PLANS - 4.0% Contractual Commission Increase PARKING DECALS - 3.0% Weighted Increase on All Decal Types PARKING FINES - \$5 Increase on No Parking Permit, Other Parking, and Moving Violations TOTAL REVENUE  EXPENSES  CHANCELLOR  CHANCELLOR'S OFFICE - Title IX Director CHANCELLOR'S OFFICE - Community Partnerships Director Salary Savings CHANCELLOR'S OFFICE - Undesignated Operating Pool CHANCELLOR'S OFFICE - Administrative Conference SALARY ADJUSTMENT - 1.5% Staff Merit/Market (Consult with UTC HR)  103,400,000 104,000,000 105,400,000 105,400,000 105,400,000 105,400,000 105,400,000 105,400,000 105,400,000 105,400,000 105,400,000 105,540 105,540 105,540 105,540 105,540 105,540 105,540 105,540 105,540 105,540 105,540 105,540 105,540 105,540 105,540 105,540 105,540 105,540 105,540 105,540 105,540 105,540 105,540 105,540 105,540 105,540 105,540 105,540 105,540 105,540 105,540 105,540 105,540 105,540 105,540 105,540 105,540 105,540 105,540 105,540 105,540 105,540 105,540 105,540 105,540 105,540 105,540 105,540 105,540 105,540 105,540 105,540 105,540 105,540 105,540 105,540 105,540 105,540 105,540 105,540 105,540 105,540 105,540 105,540 105,540 105,540 105,540 105,540 105,540 105,540 105,540 105,540 105,540 105,540 105,540 105,540 105,540 105,540 105,540 105,540 105,540 105,540 105,540 105,540 105,540 105,540 105,540 105,540 105,540 105,540 105,540 105,540 105,540 105,540 105,540 105,540 105,540 105,540 105,540 105,540 105,540 105,540 105,540 105,540 105,540 105,540 105,540 105,540 105,540 105,540 105,540 105,540 105,540 105,540 105,540 105,540 105,540 105,540 105,540 105,540 105,540 105,540 105,540 105,540 105,540 105,540 105,540 105,540 105,540 105,540 105,540 105,540 105,540 105,540 105,540 105,540 105,540 105,540 105,540 105,540 105,540 105,540 105,540 105,540 105,540 105,540 105,540 105,540 105,540 105,540 105,540 105,540 10                                                                                                                                                                                                                                                                                                                                    |                |                                                                                              |       |                |             |
| INSTITUTIONAL CARRYOVER/RESERVES TELECOMM RECOVERY/RESERVES - Represents Multi-Year Repayment  Total  AUXILIARY  HOUSING (NORTH CAMPUS) - 2.99% Weighted Increase on Rental Rates MEAL PLANS - 4.0% Contractual Commission Increase PARKING DECALS - 3.0% Weighted Increase on All Decal Types PARKING FINES - \$5 Increase on No Parking Permit, Other Parking, and Moving Violations PARKING FINES - \$5 Increase on No Parking Permit, Other Parking, and Moving Violations Total REVENUE  EXPENSES  CHANCELLOR  CHANCELLOR'S OFFICE - Title IX Director CHANCELLOR'S OFFICE - Title IX Director CHANCELLOR'S OFFICE - Undesignated Operating Pool CHANCELLOR'S OFFICE - Undesignated Operating Pool CHANCELLOR'S OFFICE - Administrative Conference SALARY ADJUSTMENT - 1.5% Staff Merit/Market (Consult with UTC HR)  634,910 400,000 410,000 410,000 410,000 410,000 410,000 410,000 410,000 410,000 410,000 410,000 410,000 410,000 410,000 410,000 410,000 410,000 410,000 410,000 410,000 410,000 410,000 410,000 410,000 410,000 410,000 410,000 410,000 410,000 410,000 410,000 410,000 410,000 410,000 410,000 410,000 410,000 410,000 410,000 410,000 410,000 410,000 410,000 410,000 410,000 410,000 410,000 410,000 410,000 410,000 410,000 410,000 410,000 410,000 410,000 410,000 410,000 410,000 410,000 410,000 410,000 410,000 410,000 410,000 410,000 410,000 410,000 410,000 410,000 410,000 410,000 410,000 410,000 410,000 410,000 410,000 410,000 410,000 410,000 410,000 410,000 410,000 410,000 410,000 410,000 410,000 410,000 410,000 410,000 410,000 410,000 410,000 410,000 410,000 410,000 410,000 410,000 410,000 410,000 410,000 410,000 410,000 410,000 410,000 410,000 410,000 410,000 410,000 410,000 410,000 410,000 410,000 410,000 410,000 410,000 410,000 410,000 410,000 410,000 410,000 410,000 410,000 410,000 410,000 410,000 410,000 410,000 410,000 410,000 410,000 410,000 410,000 410,000 410,000 410,000 410,000 410,000 410,000 410,000 410,000 410,000 410,000 410,000 410,000 410,000 410,000 410,000 410,000 410,000 410,000 410,000 410,000 410,000 410,000 410,000 410,0                                                                                                                                                                                                                                                                                                                                   | RESERVES       |                                                                                              |       |                |             |
| TELECOMM RECOVERY/RESERVES - Represents Multi-Year Repayment 400,000  Total \$0\$ \$1,595,311  AUXILIARY HOUSING (NORTH CAMPUS) - 2.99% Weighted Increase on Rental Rates                                                                                                                                                                                                                                                                                                                                                                                                                                                                                                                                                                                                                                                                                                                                                                                                                                                                                                                                                                                                                                                                                                                                                                                                                                                                                                                                                                                                                                                                                                                                                                                                                                                                                                                                                                                                                                                                                                                                                                                                                                                                                                                                                                                                                                                                                          |                |                                                                                              |       |                | •           |
| AUXILIARY  HOUSING (NORTH CAMPUS) - 2.99% Weighted Increase on Rental Rates  MEAL PLANS - 4.0% Contractual Commission Increase PARKING DECALS - 3.0% Weighted Increase on All Decal Types PARKING FINES - \$5 Increase on No Parking Permit, Other Parking, and Moving Violations Total \$41,641 PARKING FINES - \$5 Increase on No Parking Permit, Other Parking, and Moving Violations Total \$401,319\$ \$0  TOTAL REVENUE  EXPENSES  CHANCELLOR  CHANCELLOR'S OFFICE - Title IX Director CHANCELLOR'S OFFICE - Community Partnerships Director Salary Savings CHANCELLOR'S OFFICE - Undesignated Operating Pool CHANCELLOR'S OFFICE - Administrative Conference SALARY ADJUSTMENT - 1.5% Staff Merit/Market (Consult with UTC HR)  Total \$210,968  210,968  43,170  44,641  105,540  105,540  105,540  112,800  112,800  7,307  7,307  CHANCELLOR'S OFFICE - Undesignated Operating Pool CHANCELLOR'S OFFICE - Administrative Conference SALARY ADJUSTMENT - 1.5% Staff Merit/Market (Consult with UTC HR)  12,797                                                                                                                                                                                                                                                                                                                                                                                                                                                                                                                                                                                                                                                                                                                                                                                                                                                                                                                                                                                                                                                                                                                                                                                                                                                                                                                                                                                                                                            |                | ·                                                                                            |       |                |             |
| AUXILIARY  HOUSING (NORTH CAMPUS) - 2.99% Weighted Increase on Rental Rates  MEAL PLANS - 4.0% Contractual Commission Increase PARKING DECALS - 3.0% Weighted Increase on All Decal Types PARKING FINES - \$5 Increase on No Parking Permit, Other Parking, and Moving Violations  Total \$401,319 \$0  TOTAL REVENUE  EXPENSES  CHANCELLOR'S OFFICE - Title IX Director CHANCELLOR'S OFFICE - Community Partnerships Director Salary Savings CHANCELLOR'S OFFICE - Undesignated Operating Pool CHANCELLOR'S OFFICE - Administrative Conference SALARY ADJUSTMENT - 1.5% Staff Merit/Market (Consult with UTC HR)  210,968  43,170 43,170 41,641 41,641 41,641 41,641 41,641 41,641 41,641 41,641 41,641 41,641 41,641 41,641 41,641 41,641 41,641 41,641 41,641 41,641 41,641 41,641 41,641 41,641 41,641 41,641 41,641 41,641 41,641 41,641 41,641 41,641 41,641 41,641 41,641 41,641 41,641 41,641 41,641 41,641 41,641 41,641 41,641 41,641 41,641 41,641 41,641 41,641 41,641 41,641 41,641 41,641 41,641 41,641 41,641 41,641 41,641 41,641 41,641 41,641 41,641 41,641 41,641 41,641 41,641 41,641 41,641 41,641 41,641 41,641 41,641 41,641 41,641 41,641 41,641 41,641 41,641 41,641 41,641 41,641 41,641 41,641 41,641 41,641 41,641 41,641 41,641 41,641 41,641 41,641 41,641 41,641 41,641 41,641 41,641 41,641 41,641 41,641 41,641 41,641 41,641 41,641 41,641 41,641 41,641 41,641 41,641 41,641 41,641 41,641 41,641 41,641 41,641 41,641 41,641 41,641 41,641 41,641 41,641 41,641 41,641 41,641 41,641 41,641 41,641 41,641 41,641 41,641 41,641 41,641 41,641 41,641 41,641 41,641 41,641 41,641 41,641 41,641 41,641 41,641 41,641 41,641 41,641 41,641 41,641 41,641 41,641 41,641 41,641 41,641 41,641 41,641 41,641 41,641 41,641 41,641 41,641 41,641 41,641 41,641 41,641 41,641 41,641 41,641 41,641 41,641 41,641 41,641 41,641 41,641 41,641 41,641 41,641 41,641 41,641 41,641 41,641 41,641 41,641 41,641 41,641 41,641 41,641 41,641 41,641 41,641 41,641 41,641 41,641 41,641 41,641 41,641 41,641 41,641 41,641 41,641 41,641 41,641 41,641 41,641 41,641 41,641 41,641 41,641 41,641 41,641 41,                                                                                                                                                                                                                                                                                                                                  |                | TELECOMM RECOVERY/RESERVES - Represents Multi-Year Repayment                                 |       |                |             |
| MEAL PLANS - 4.0% Contractual Commission Increase PARKING DECALS - 3.0% Weighted Increase on All Decal Types 41,641 PARKING FINES - \$5 Increase on No Parking Permit, Other Parking, and Moving Violations 105,540  Total \$401,319 \$0  TOTAL REVENUE \$9,105,888 \$1,852,221  EXPENSES  CHANCELLOR CHANCELLOR'S OFFICE - Title IX Director CHANCELLOR'S OFFICE - Community Partnerships Director Salary Savings -28,200 CHANCELLOR'S OFFICE - Undesignated Operating Pool 7,307 CHANCELLOR'S OFFICE - Administrative Conference 30,000 SALARY ADJUSTMENT - 1.5% Staff Merit/Market (Consult with UTC HR) 12,797                                                                                                                                                                                                                                                                                                                                                                                                                                                                                                                                                                                                                                                                                                                                                                                                                                                                                                                                                                                                                                                                                                                                                                                                                                                                                                                                                                                                                                                                                                                                                                                                                                                                                                                                                                                                                                                 |                |                                                                                              | Total | \$0            | \$1,595,311 |
| MEAL PLANS - 4.0% Contractual Commission Increase PARKING DECALS - 3.0% Weighted Increase on All Decal Types PARKING FINES - \$5 Increase on No Parking Permit, Other Parking, and Moving Violations 105,540  Total \$401,319 \$0  TOTAL REVENUE  EXPENSES  CHANCELLOR CHANCELLOR'S OFFICE - Title IX Director CHANCELLOR'S OFFICE - Community Partnerships Director Salary Savings CHANCELLOR'S OFFICE - Undesignated Operating Pool CHANCELLOR'S OFFICE - Administrative Conference SALARY ADJUSTMENT - 1.5% Staff Merit/Market (Consult with UTC HR)  43,170 441,641 41,641 41,641 41,641 41,641 41,641 41,641 41,641 41,641 41,641 41,641 41,641 41,641 41,641 41,641 41,641 41,641 41,641 41,641 41,641 41,641 41,641 41,641 41,641 41,641 41,641 41,641 41,641 41,641 41,641 41,641 41,641 41,641 41,641 41,641 41,641 41,641 41,641 41,641 41,641 41,641 41,641 41,641 41,641 41,641 41,641 41,641 41,641 41,641 41,641 41,641 41,641 41,641 41,641 41,641 41,641 41,641 41,641 41,641 41,641 41,641 41,641 41,641 41,641 41,641 41,641 41,641 41,641 41,641 41,641 41,641 41,641 41,641 41,641 41,641 41,641 41,641 41,641 41,641 41,641 41,641 41,641 41,641 41,641 41,641 41,641 41,641 41,641 41,641 41,641 41,641 41,641 41,641 41,641 41,641 41,641 41,641 41,641 41,641 41,641 41,641 41,641 41,641 41,641 41,641 41,641 41,641 41,641 41,641 41,641 41,641 41,641 41,641 41,641 41,641 41,641 41,641 41,641 41,641 41,641 41,641 41,641 41,641 41,641 41,641 41,641 41,641 41,641 41,641 41,641 41,641 41,641 41,641 41,641 41,641 41,641 41,641 41,641 41,641 41,641 41,641 41,641 41,641 41,641 41,641 41,641 41,641 41,641 41,641 41,641 41,641 41,641 41,641 41,641 41,641 41,641 41,641 41,641 41,641 41,641 41,641 41,641 41,641 41,641 41,641 41,641 41,641 41,641 41,641 41,641 41,641 41,641 41,641 41,641 41,641 41,641 41,641 41,641 41,641 41,641 41,641 41,641 41,641 41,641 41,641 41,641 41,641 41,641 41,641 41,641 41,641 41,641 41,641 41,641 41,641 41,641 41,641 41,641 41,641 41,641 41,641 41,641 41,641 41,641 41,641 41,641 41,641 41,641 41,641 41,641 41,641 41,641 41,641 41,641 41,641                                                                                                                                                                                                                                                                                                                                  | AUXILIARY      | HOUSING (NORTH CAMPUS) - 2.99% Weighted Increase on Rental Rates                             |       | 210,968        |             |
| PARKING FINES - \$5 Increase on No Parking Permit, Other Parking, and Moving Violations Total \$401,319 \$0  TOTAL REVENUE  EXPENSES  CHANCELLOR  CHANCELLOR'S OFFICE - Title IX Director CHANCELLOR'S OFFICE - Community Partnerships Director Salary Savings CHANCELLOR'S OFFICE - Undesignated Operating Pool CHANCELLOR'S OFFICE - Administrative Conference SALARY ADJUSTMENT - 1.5% Staff Merit/Market (Consult with UTC HR)  105,540  Total \$401,319 \$0  \$1,852,221                                                                                                                                                                                                                                                                                                                                                                                                                                                                                                                                                                                                                                                                                                                                                                                                                                                                                                                                                                                                                                                                                                                                                                                                                                                                                                                                                                                                                                                                                                                                                                                                                                                                                                                                                                                                                                                                                                                                                                                      |                | · · · · · · · · · · · · · · · · · · ·                                                        |       |                |             |
| TOTAL REVENUE \$9,105,888 \$1,852,221  EXPENSES  CHANCELLOR CHANCELLOR'S OFFICE - Title IX Director 112,800 CHANCELLOR'S OFFICE - Community Partnerships Director Salary Savings -28,200 CHANCELLOR'S OFFICE - Undesignated Operating Pool 7,307 CHANCELLOR'S OFFICE - Administrative Conference 30,000 SALARY ADJUSTMENT - 1.5% Staff Merit/Market (Consult with UTC HR) 12,797                                                                                                                                                                                                                                                                                                                                                                                                                                                                                                                                                                                                                                                                                                                                                                                                                                                                                                                                                                                                                                                                                                                                                                                                                                                                                                                                                                                                                                                                                                                                                                                                                                                                                                                                                                                                                                                                                                                                                                                                                                                                                   |                | PARKING DECALS - 3.0% Weighted Increase on All Decal Types                                   |       | 41,641         |             |
| TOTAL REVENUE \$9,105,888 \$1,852,221  EXPENSES  CHANCELLOR CHANCELLOR'S OFFICE - Title IX Director 112,800 CHANCELLOR'S OFFICE - Community Partnerships Director Salary Savings -28,200 CHANCELLOR'S OFFICE - Undesignated Operating Pool 7,307 CHANCELLOR'S OFFICE - Administrative Conference 30,000 SALARY ADJUSTMENT - 1.5% Staff Merit/Market (Consult with UTC HR) 12,797                                                                                                                                                                                                                                                                                                                                                                                                                                                                                                                                                                                                                                                                                                                                                                                                                                                                                                                                                                                                                                                                                                                                                                                                                                                                                                                                                                                                                                                                                                                                                                                                                                                                                                                                                                                                                                                                                                                                                                                                                                                                                   |                | PARKING FINES - \$5 Increase on No Parking Permit, Other Parking, and Moving Violations      |       | 105,540        |             |
| CHANCELLOR CHANCELLOR'S OFFICE - Title IX Director 112,800 CHANCELLOR'S OFFICE - Community Partnerships Director Salary Savings -28,200 CHANCELLOR'S OFFICE - Undesignated Operating Pool 7,307 CHANCELLOR'S OFFICE - Administrative Conference 30,000 SALARY ADJUSTMENT - 1.5% Staff Merit/Market (Consult with UTC HR) 12,797                                                                                                                                                                                                                                                                                                                                                                                                                                                                                                                                                                                                                                                                                                                                                                                                                                                                                                                                                                                                                                                                                                                                                                                                                                                                                                                                                                                                                                                                                                                                                                                                                                                                                                                                                                                                                                                                                                                                                                                                                                                                                                                                    |                |                                                                                              | Total |                | \$0         |
| CHANCELLOR CHANCELLOR'S OFFICE - Title IX Director 112,800 CHANCELLOR'S OFFICE - Community Partnerships Director Salary Savings -28,200 CHANCELLOR'S OFFICE - Undesignated Operating Pool 7,307 CHANCELLOR'S OFFICE - Administrative Conference 30,000 SALARY ADJUSTMENT - 1.5% Staff Merit/Market (Consult with UTC HR) 12,797                                                                                                                                                                                                                                                                                                                                                                                                                                                                                                                                                                                                                                                                                                                                                                                                                                                                                                                                                                                                                                                                                                                                                                                                                                                                                                                                                                                                                                                                                                                                                                                                                                                                                                                                                                                                                                                                                                                                                                                                                                                                                                                                    |                | TOTAL REVENUE                                                                                |       | \$9,105,888    | \$1,852,221 |
| CHANCELLOR'S OFFICE - Title IX Director CHANCELLOR'S OFFICE - Community Partnerships Director Salary Savings CHANCELLOR'S OFFICE - Undesignated Operating Pool CHANCELLOR'S OFFICE - Administrative Conference SALARY ADJUSTMENT - 1.5% Staff Merit/Market (Consult with UTC HR)  112,800 -28,200 7,307 CHANCELLOR'S OFFICE - Administrative Conference 30,000 SALARY ADJUSTMENT - 1.5% Staff Merit/Market (Consult with UTC HR)                                                                                                                                                                                                                                                                                                                                                                                                                                                                                                                                                                                                                                                                                                                                                                                                                                                                                                                                                                                                                                                                                                                                                                                                                                                                                                                                                                                                                                                                                                                                                                                                                                                                                                                                                                                                                                                                                                                                                                                                                                   |                |                                                                                              |       | 40,000         | <del></del> |
| CHANCELLOR'S OFFICE - Community Partnerships Director Salary Savings -28,200 CHANCELLOR'S OFFICE - Undesignated Operating Pool 7,307 CHANCELLOR'S OFFICE - Administrative Conference 30,000 SALARY ADJUSTMENT - 1.5% Staff Merit/Market (Consult with UTC HR) 12,797                                                                                                                                                                                                                                                                                                                                                                                                                                                                                                                                                                                                                                                                                                                                                                                                                                                                                                                                                                                                                                                                                                                                                                                                                                                                                                                                                                                                                                                                                                                                                                                                                                                                                                                                                                                                                                                                                                                                                                                                                                                                                                                                                                                               |                | <u>EXPENSES</u>                                                                              |       |                |             |
| CHANCELLOR'S OFFICE - Undesignated Operating Pool 7,307 CHANCELLOR'S OFFICE - Administrative Conference 30,000 SALARY ADJUSTMENT - 1.5% Staff Merit/Market (Consult with UTC HR) 12,797                                                                                                                                                                                                                                                                                                                                                                                                                                                                                                                                                                                                                                                                                                                                                                                                                                                                                                                                                                                                                                                                                                                                                                                                                                                                                                                                                                                                                                                                                                                                                                                                                                                                                                                                                                                                                                                                                                                                                                                                                                                                                                                                                                                                                                                                            | CHANCELLOR     | CHANCELLOR'S OFFICE - Title IX Director                                                      |       | 112,800        |             |
| CHANCELLOR'S OFFICE - Administrative Conference 30,000 SALARY ADJUSTMENT - 1.5% Staff Merit/Market (Consult with UTC HR) 12,797                                                                                                                                                                                                                                                                                                                                                                                                                                                                                                                                                                                                                                                                                                                                                                                                                                                                                                                                                                                                                                                                                                                                                                                                                                                                                                                                                                                                                                                                                                                                                                                                                                                                                                                                                                                                                                                                                                                                                                                                                                                                                                                                                                                                                                                                                                                                    |                | CHANCELLOR'S OFFICE - Community Partnerships Director Salary Savings                         |       | -28,200        |             |
| SALARY ADJUSTMENT - 1.5% Staff Merit/Market (Consult with UTC HR) 12,797                                                                                                                                                                                                                                                                                                                                                                                                                                                                                                                                                                                                                                                                                                                                                                                                                                                                                                                                                                                                                                                                                                                                                                                                                                                                                                                                                                                                                                                                                                                                                                                                                                                                                                                                                                                                                                                                                                                                                                                                                                                                                                                                                                                                                                                                                                                                                                                           |                | CHANCELLOR'S OFFICE - Undesignated Operating Pool                                            |       | 7,307          |             |
|                                                                                                                                                                                                                                                                                                                                                                                                                                                                                                                                                                                                                                                                                                                                                                                                                                                                                                                                                                                                                                                                                                                                                                                                                                                                                                                                                                                                                                                                                                                                                                                                                                                                                                                                                                                                                                                                                                                                                                                                                                                                                                                                                                                                                                                                                                                                                                                                                                                                    |                | CHANCELLOR'S OFFICE - Administrative Conference                                              |       | 30,000         |             |
| Total \$134,704 \$0                                                                                                                                                                                                                                                                                                                                                                                                                                                                                                                                                                                                                                                                                                                                                                                                                                                                                                                                                                                                                                                                                                                                                                                                                                                                                                                                                                                                                                                                                                                                                                                                                                                                                                                                                                                                                                                                                                                                                                                                                                                                                                                                                                                                                                                                                                                                                                                                                                                |                | SALARY ADJUSTMENT - 1.5% Staff Merit/Market (Consult with UTC HR)                            |       | <u>12,</u> 797 |             |
|                                                                                                                                                                                                                                                                                                                                                                                                                                                                                                                                                                                                                                                                                                                                                                                                                                                                                                                                                                                                                                                                                                                                                                                                                                                                                                                                                                                                                                                                                                                                                                                                                                                                                                                                                                                                                                                                                                                                                                                                                                                                                                                                                                                                                                                                                                                                                                                                                                                                    |                |                                                                                              | Total | \$134,704      | \$0         |