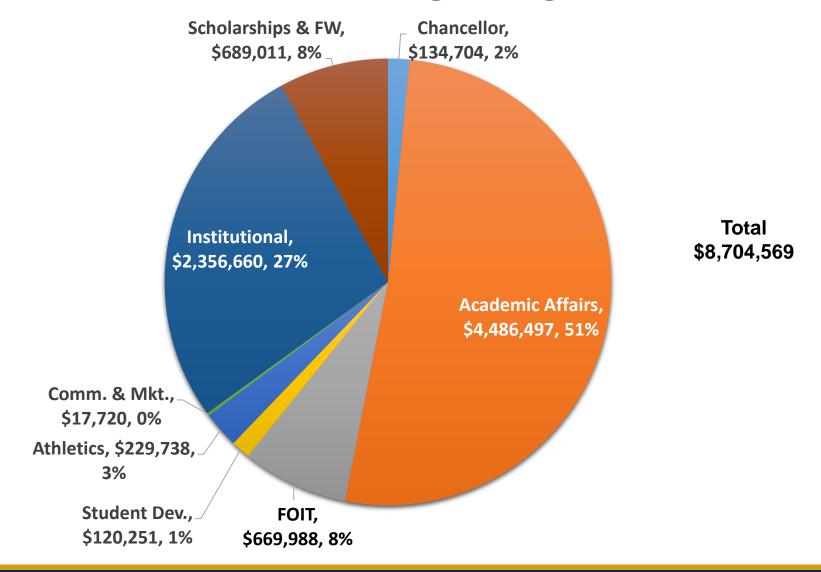

## THE UNIVERSITY OF TENNESSEE AT CHATTANOOGA APPROVED COST GOING FORWARD FY 2015-16

| TUTION   NUMBER   1,134,649   1,134,649   1,134,649   1,134,649   1,134,649   1,134,649   1,134,649   1,134,649   1,134,649   1,134,649   1,134,649   1,134,649   1,134,649   1,134,649   1,134,649   1,134,649   1,134,649   1,134,649   1,134,649   1,134,649   1,134,649   1,134,649   1,134,649   1,134,649   1,134,649   1,134,649   1,134,649   1,134,649   1,134,649   1,134,649   1,134,649   1,134,649   1,134,649   1,134,649   1,134,649   1,134,649   1,134,649   1,134,649   1,134,649   1,134,649   1,134,649   1,134,649   1,134,649   1,134,649   1,134,649   1,134,649   1,134,649   1,134,649   1,134,649   1,134,649   1,134,649   1,134,649   1,134,649   1,134,649   1,134,649   1,134,649   1,134,649   1,134,649   1,134,649   1,134,649   1,134,649   1,134,649   1,134,649   1,134,649   1,134,649   1,134,649   1,134,649   1,134,649   1,134,649   1,134,649   1,134,649   1,134,649   1,134,649   1,134,649   1,134,649   1,134,649   1,134,649   1,134,649   1,134,649   1,134,649   1,134,649   1,134,649   1,134,649   1,134,649   1,134,649   1,134,649   1,134,649   1,134,649   1,134,649   1,134,649   1,134,649   1,134,649   1,134,649   1,134,649   1,134,649   1,134,649   1,134,649   1,134,649   1,134,649   1,134,649   1,134,649   1,134,649   1,134,649   1,134,649   1,134,649   1,134,649   1,134,649   1,134,649   1,134,649   1,134,649   1,134,649   1,134,649   1,134,649   1,134,649   1,134,649   1,134,649   1,134,649   1,134,649   1,134,649   1,134,649   1,134,649   1,134,649   1,134,649   1,134,649   1,134,649   1,134,649   1,134,649   1,134,649   1,134,649   1,134,649   1,134,649   1,134,649   1,134,649   1,134,649   1,134,649   1,134,649   1,134,649   1,134,649   1,134,649   1,134,649   1,134,649   1,134,649   1,134,649   1,134,649   1,134,649   1,134,649   1,134,649   1,134,649   1,134,649   1,134,649   1,134,649   1,134,649   1,134,649   1,134,649   1,134,649   1,134,649   1,134,649   1,134,649   1,134,649   1,134,649   1,134,649   1,134,649   1,134,649   1,134,649   1,134,649   1,134,649   1,134,649   1,134,649   1,134,649                                                                                                                                                                                                                                                                                                                                        |                | REVENUE                                                                                      |       |                |             |
|--------------------------------------------------------------------------------------------------------------------------------------------------------------------------------------------------------------------------------------------------------------------------------------------------------------------------------------------------------------------------------------------------------------------------------------------------------------------------------------------------------------------------------------------------------------------------------------------------------------------------------------------------------------------------------------------------------------------------------------------------------------------------------------------------------------------------------------------------------------------------------------------------------------------------------------------------------------------------------------------------------------------------------------------------------------------------------------------------------------------------------------------------------------------------------------------------------------------------------------------------------------------------------------------------------------------------------------------------------------------------------------------------------------------------------------------------------------------------------------------------------------------------------------------------------------------------------------------------------------------------------------------------------------------------------------------------------------------------------------------------------------------------------------------------------------------------------------------------------------------------------------------------------------------------------------------------------------------------------------------------------------------------------------------------------------------------------------------------------------------------------------------------------------------------------------------------------------------------------------------------------------------------------------------------------------------------------------------------------------------------------------------------------------------------------------------------------------------|----------------|----------------------------------------------------------------------------------------------|-------|----------------|-------------|
| SUPPLUS COLLECTIONS - Resident Enrollment   1.134,649   50   50   50   50   50   50   50   5                                                                                                                                                                                                                                                                                                                                                                                                                                                                                                                                                                                                                                                                                                                                                                                                                                                                                                                                                                                                                                                                                                                                                                                                                                                                                                                                                                                                                                                                                                                                                                                                                                                                                                                                                                                                                                                                                                                                                                                                                                                                                                                                                                                                                                                                                                                                                                       |                | <del></del>                                                                                  |       | REC            | NON REC     |
| SURPLUS COLLECTIONS - Online Out-of-State Tuition                                                                                                                                                                                                                                                                                                                                                                                                                                                                                                                                                                                                                                                                                                                                                                                                                                                                                                                                                                                                                                                                                                                                                                                                                                                                                                                                                                                                                                                                                                                                                                                                                                                                                                                                                                                                                                                                                                                                                                                                                                                                                                                                                                                                                                                                                                                                                                                                                  | TUITION        | TUITION INCREASE - 3% Resident Enrollment; No Out-of-State Tuition Increase                  |       | 2,098,705      |             |
| FIER REDUCTION - 65 FT Tennessee Promise Impact   492,258   57,785   175,785   175,785   175,785   175,785   175,785   175,785   175,785   175,785   175,785   175,785   175,785   175,785   175,785   175,785   175,785   175,785   175,785   175,785   175,785   175,785   175,785   175,785   175,785   175,785   175,785   175,785   175,785   175,785   175,785   175,785   175,785   175,785   175,785   175,785   175,785   175,785   175,785   175,785   175,785   175,785   175,785   175,785   175,785   175,785   175,785   175,785   175,785   175,785   175,785   175,785   175,785   175,785   175,785   175,785   175,785   175,785   175,785   175,785   175,785   175,785   175,785   175,785   175,785   175,785   175,785   175,785   175,785   175,785   175,785   175,785   175,785   175,785   175,785   175,785   175,785   175,785   175,785   175,785   175,785   175,785   175,785   175,785   175,785   175,785   175,785   175,785   175,785   175,785   175,785   175,785   175,785   175,785   175,785   175,785   175,785   175,785   175,785   175,785   175,785   175,785   175,785   175,785   175,785   175,785   175,785   175,785   175,785   175,785   175,785   175,785   175,785   175,785   175,785   175,785   175,785   175,785   175,785   175,785   175,785   175,785   175,785   175,785   175,785   175,785   175,785   175,785   175,785   175,785   175,785   175,785   175,785   175,785   175,785   175,785   175,785   175,785   175,785   175,785   175,785   175,785   175,785   175,785   175,785   175,785   175,785   175,785   175,785   175,785   175,785   175,785   175,785   175,785   175,785   175,785   175,785   175,785   175,785   175,785   175,785   175,785   175,785   175,785   175,785   175,785   175,785   175,785   175,785   175,785   175,785   175,785   175,785   175,785   175,785   175,785   175,785   175,785   175,785   175,785   175,785   175,785   175,785   175,785   175,785   175,785   175,785   175,785   175,785   175,785   175,785   175,785   175,785   175,785   175,785   175,785   175,785   175,785   175,785   175,7                                                                                                                                                                                                                                                                                                                                       |                | SURPLUS COLLECTIONS - Resident Enrollment                                                    |       | 1,134,649      |             |
| FITE REDUCTION - 98 FTT Tennessee Promise Import   DIFFERENTIAL TURINON INCREASE: 3% College of Business   5,7950     DIFFERENTIAL TURINON INCREASE: 3% College of Business   16,498     DIFFERENTIAL TURINON INCREASE: 3% College of Business   16,498     PROFESSIONAL PROGRAMS: PMBA Out of State Tuilion Elimination   1,225,700     Total \$2,427,765   \$0     Total \$2,427,765   \$0     Total \$2,427,765   \$0     CLTA FORMULA - Outcome Productivity Growth   1,225,700     Total \$2,427,765   \$0     CLTA FORMULA - Outcome Productivity Rebainaring   1,994,900     SALARY POOL - 1.5%   379,600   197,300     BENETIS: Insurance Premium Increases   187,200   187,200     BENETIS- 101   13,424   187,200   187,200   187,200     BENETIS- 101   13,424   187,200   187,200   187,200   187,200     BENETIS- 101   18,400   18,400   18,400   18,400   18,400   18,400   18,400   18,400   18,400   18,400   18,400   18,400   18,400   18,400   18,400   18,400   18,400   18,400   18,400   18,400   18,400   18,400   18,400   18,400   18,400   18,400   18,400   18,400   18,400   18,400   18,400   18,400   18,400   18,400   18,400   18,400   18,400   18,400   18,400   18,400   18,400   18,400   18,400   18,400   18,400   18,400   18,400   18,400   18,400   18,400   18,400   18,400   18,400   18,400   18,400   18,400   18,400   18,400   18,400   18,400   18,400   18,400   18,400   18,400   18,400   18,400   18,400   18,400   18,400   18,400   18,400   18,400   18,400   18,400   18,400   18,400   18,400   18,400   18,400   18,400   18,400   18,400   18,400   18,400   18,400   18,400   18,400   18,400   18,400   18,400   18,400   18,400   18,400   18,400   18,400   18,400   18,400   18,400   18,400   18,400   18,400   18,400   18,400   18,400   18,400   18,400   18,400   18,400   18,400   18,400   18,400   18,400   18,400   18,400   18,400   18,400   18,400   18,400   18,400   18,400   18,400   18,400   18,400   18,400   18,400   18,400   18,400   18,400   18,400   18,400   18,400   18,400   18,400   18,400   18,400   18,400   18,400   18,400   18,40                                                                                                                                                                                                                                                                                                                               |                | SURPLUS COLLECTIONS - Online Out-of-State Tuition                                            |       | 100,000        |             |
| DIFFERENTIAL TUTION DETERNION - Economics Courses incorporated in College of Business   \$7,950   \$7,950   \$7,950   \$7,950   \$7,950   \$7,950   \$7,950   \$7,950   \$7,950   \$7,950   \$7,950   \$7,950   \$7,950   \$7,950   \$7,950   \$7,950   \$7,950   \$7,950   \$7,950   \$7,950   \$7,950   \$7,950   \$7,950   \$7,950   \$7,950   \$7,950   \$7,950   \$7,950   \$7,950   \$7,950   \$7,950   \$7,950   \$7,950   \$7,950   \$7,950   \$7,950   \$7,950   \$7,950   \$7,950   \$7,950   \$7,950   \$7,950   \$7,950   \$7,950   \$7,950   \$7,950   \$7,950   \$7,950   \$7,950   \$7,950   \$7,950   \$7,950   \$7,950   \$7,950   \$7,950   \$7,950   \$7,950   \$7,950   \$7,950   \$7,950   \$7,950   \$7,950   \$7,950   \$7,950   \$7,950   \$7,950   \$7,950   \$7,950   \$7,950   \$7,950   \$7,950   \$7,950   \$7,950   \$7,950   \$7,950   \$7,950   \$7,950   \$7,950   \$7,950   \$7,950   \$7,950   \$7,950   \$7,950   \$7,950   \$7,950   \$7,950   \$7,950   \$7,950   \$7,950   \$7,950   \$7,950   \$7,950   \$7,950   \$7,950   \$7,950   \$7,950   \$7,950   \$7,950   \$7,950   \$7,950   \$7,950   \$7,950   \$7,950   \$7,950   \$7,950   \$7,950   \$7,950   \$7,950   \$7,950   \$7,950   \$7,950   \$7,950   \$7,950   \$7,950   \$7,950   \$7,950   \$7,950   \$7,950   \$7,950   \$7,950   \$7,950   \$7,950   \$7,950   \$7,950   \$7,950   \$7,950   \$7,950   \$7,950   \$7,950   \$7,950   \$7,950   \$7,950   \$7,950   \$7,950   \$7,950   \$7,950   \$7,950   \$7,950   \$7,950   \$7,950   \$7,950   \$7,950   \$7,950   \$7,950   \$7,950   \$7,950   \$7,950   \$7,950   \$7,950   \$7,950   \$7,950   \$7,950   \$7,950   \$7,950   \$7,950   \$7,950   \$7,950   \$7,950   \$7,950   \$7,950   \$7,950   \$7,950   \$7,950   \$7,950   \$7,950   \$7,950   \$7,950   \$7,950   \$7,950   \$7,950   \$7,950   \$7,950   \$7,950   \$7,950   \$7,950   \$7,950   \$7,950   \$7,950   \$7,950   \$7,950   \$7,950   \$7,950   \$7,950   \$7,950   \$7,950   \$7,950   \$7,950   \$7,950   \$7,950   \$7,950   \$7,950   \$7,950   \$7,950   \$7,950   \$7,950   \$7,950   \$7,950   \$7,950   \$7,950   \$7,950   \$7,950   \$7,950   \$7,950   \$7,950   \$7,950   \$7,950   \$7,950   \$7,950   \$7,950   \$7,950   \$7,950   \$7,950   \$7,950   \$7,950   \$7,950   \$7,950   \$7,950   \$7,                                                                                                             |                | FTE REDUCTION - 65 FTE Tennessee Promise Impact                                              |       | -492,858       |             |
| DIFFERNITAL TUTTON INCREASE - 3% College of Business   57,936   16,408   16,408   16,408   16,408   16,408   16,408   16,408   16,408   16,408   16,408   16,408   16,408   16,408   16,408   16,408   16,408   16,408   16,408   16,408   16,408   16,408   16,408   16,408   16,408   16,408   16,408   16,408   16,408   16,408   16,408   16,408   16,408   16,408   16,408   16,408   16,408   16,408   16,408   16,408   16,408   16,408   16,408   16,408   16,408   16,408   16,408   16,408   16,408   16,408   16,408   16,408   16,408   16,408   16,408   16,408   16,408   16,408   16,408   16,408   16,408   16,408   16,408   16,408   16,408   16,408   16,408   16,408   16,408   16,408   16,408   16,408   16,408   16,408   16,408   16,408   16,408   16,408   16,408   16,408   16,408   16,408   16,408   16,408   16,408   16,408   16,408   16,408   16,408   16,408   16,408   16,408   16,408   16,408   16,408   16,408   16,408   16,408   16,408   16,408   16,408   16,408   16,408   16,408   16,408   16,408   16,408   16,408   16,408   16,408   16,408   16,408   16,408   16,408   16,408   16,408   16,408   16,408   16,408   16,408   16,408   16,408   16,408   16,408   16,408   16,408   16,408   16,408   16,408   16,408   16,408   16,408   16,408   16,408   16,408   16,408   16,408   16,408   16,408   16,408   16,408   16,408   16,408   16,408   16,408   16,408   16,408   16,408   16,408   16,408   16,408   16,408   16,408   16,408   16,408   16,408   16,408   16,408   16,408   16,408   16,408   16,408   16,408   16,408   16,408   16,408   16,408   16,408   16,408   16,408   16,408   16,408   16,408   16,408   16,408   16,408   16,408   16,408   16,408   16,408   16,408   16,408   16,408   16,408   16,408   16,408   16,408   16,408   16,408   16,408   16,408   16,408   16,408   16,408   16,408   16,408   16,408   16,408   16,408   16,408   16,408   16,408   16,408   16,408   16,408   16,408   16,408   16,408   16,408   16,408   16,408   16,408   16,408   16,408   16,408   16,408   16,408   16,408   16,408   16,408   16,408                                                                                                                                                                                                                                                                                                                                          |                | FTE REDUCTION - 98 FTE Tennessee Promise Impact                                              |       | -825,785       |             |
| PROFESSIONAL PROGRAMS - PMBA OUL- of State Tuition Elimination                                                                                                                                                                                                                                                                                                                                                                                                                                                                                                                                                                                                                                                                                                                                                                                                                                                                                                                                                                                                                                                                                                                                                                                                                                                                                                                                                                                                                                                                                                                                                                                                                                                                                                                                                                                                                                                                                                                                                                                                                                                                                                                                                                                                                                                                                                                                                                                                     |                | DIFFERENTIAL TUITION EXTENSION - Economics Courses Incorporated in College of Business       |       | 320,430        |             |
|                                                                                                                                                                                                                                                                                                                                                                                                                                                                                                                                                                                                                                                                                                                                                                                                                                                                                                                                                                                                                                                                                                                                                                                                                                                                                                                                                                                                                                                                                                                                                                                                                                                                                                                                                                                                                                                                                                                                                                                                                                                                                                                                                                                                                                                                                                                                                                                                                                                                    |                | DIFFERENTIAL TUITION INCREASE - 3% College of Business                                       |       | 57,950         |             |
| PROFESSIONAL PROGRAMS - PMBA Out-of-State Tuillion Elimination   10   1   1   1   1   1   1   1   1                                                                                                                                                                                                                                                                                                                                                                                                                                                                                                                                                                                                                                                                                                                                                                                                                                                                                                                                                                                                                                                                                                                                                                                                                                                                                                                                                                                                                                                                                                                                                                                                                                                                                                                                                                                                                                                                                                                                                                                                                                                                                                                                                                                                                                                                                                                                                                |                | DIFFERENTIAL TUITION INCREASE - 3% College of Engineering & Computer Science                 |       | 24,746         |             |
| STATE                                                                                                                                                                                                                                                                                                                                                                                                                                                                                                                                                                                                                                                                                                                                                                                                                                                                                                                                                                                                                                                                                                                                                                                                                                                                                                                                                                                                                                                                                                                                                                                                                                                                                                                                                                                                                                                                                                                                                                                                                                                                                                                                                                                                                                                                                                                                                                                                                                                              |                | DIFFERENTIAL TUITION INCREASE - 3% Department of Nursing                                     |       | 16,498         |             |
| NUMBERS   CATA FORMULA - Outcome Productivity Growth   1,246,700   1,944,900   1,944,900   1,944,900   1,944,900   1,944,900   1,944,900   1,944,900   1,944,900   1,944,900   1,944,900   1,944,900   1,944,900   1,944,900   1,944,900   1,944,900   1,944,900   1,944,900   1,944,900   1,944,900   1,944,900   1,944,900   1,944,900   1,944,900   1,944,900   1,944,900   1,944,900   1,944,900   1,944,900   1,944,900   1,944,900   1,944,900   1,944,900   1,944,900   1,944,900   1,944,900   1,944,900   1,944,900   1,944,900   1,944,900   1,944,900   1,944,900   1,944,900   1,944,900   1,944,900   1,944,900   1,944,900   1,944,900   1,944,900   1,944,900   1,944,900   1,944,900   1,944,900   1,944,900   1,944,900   1,944,900   1,944,900   1,944,900   1,944,900   1,944,900   1,944,900   1,944,900   1,944,900   1,944,900   1,944,900   1,944,900   1,944,900   1,944,900   1,944,900   1,944,900   1,944,900   1,944,900   1,944,900   1,944,900   1,944,900   1,944,900   1,944,900   1,944,900   1,944,900   1,944,900   1,944,900   1,944,900   1,944,900   1,944,900   1,944,900   1,944,900   1,944,900   1,944,900   1,944,900   1,944,900   1,944,900   1,944,900   1,944,900   1,944,900   1,944,900   1,944,900   1,944,900   1,944,900   1,944,900   1,944,900   1,944,900   1,944,900   1,944,900   1,944,900   1,944,900   1,944,900   1,944,900   1,944,900   1,944,900   1,944,900   1,944,900   1,944,900   1,944,900   1,944,900   1,944,900   1,944,900   1,944,900   1,944,900   1,944,900   1,944,900   1,944,900   1,944,900   1,944,900   1,944,900   1,944,900   1,944,900   1,944,900   1,944,900   1,944,900   1,944,900   1,944,900   1,944,900   1,944,900   1,944,900   1,944,900   1,944,900   1,944,900   1,944,900   1,944,900   1,944,900   1,944,900   1,944,900   1,944,900   1,944,900   1,944,900   1,944,900   1,944,900   1,944,900   1,944,900   1,944,900   1,944,900   1,944,900   1,944,900   1,944,900   1,944,900   1,944,900   1,944,900   1,944,900   1,944,900   1,944,900   1,944,900   1,944,900   1,944,900   1,944,900   1,944,900   1,944,900                                                                                                                                                                                                                                                                                                                                       |                | PROFESSIONAL PROGRAMS - PMBA Out-of-State Tuition Elimination                                |       | -6,570         |             |
| APPROPRIATION                                                                                                                                                                                                                                                                                                                                                                                                                                                                                                                                                                                                                                                                                                                                                                                                                                                                                                                                                                                                                                                                                                                                                                                                                                                                                                                                                                                                                                                                                                                                                                                                                                                                                                                                                                                                                                                                                                                                                                                                                                                                                                                                                                                                                                                                                                                                                                                                                                                      |                |                                                                                              | Total | \$2,427,765    | \$0         |
| SALARY POOL - 1.5%   187,200   187,200   187,200   187,200   187,200   187,200   187,200   187,200   187,200   187,200   187,200   187,200   187,200   187,200   187,200   187,200   187,200   187,200   187,200   187,200   187,200   187,200   187,200   187,200   187,200   187,200   187,200   187,200   187,200   187,200   187,200   187,200   187,200   187,200   187,200   187,200   187,200   187,200   187,200   187,200   187,200   187,200   187,200   187,200   187,200   187,200   187,200   187,200   187,200   187,200   187,200   187,200   187,200   187,200   187,200   187,200   187,200   187,200   187,200   187,200   187,200   187,200   187,200   187,200   187,200   187,200   187,200   187,200   187,200   187,200   187,200   187,200   187,200   187,200   187,200   187,200   187,200   187,200   187,200   187,200   187,200   187,200   187,200   187,200   187,200   187,200   187,200   187,200   187,200   187,200   187,200   187,200   187,200   187,200   187,200   187,200   187,200   187,200   187,200   187,200   187,200   187,200   187,200   187,200   187,200   187,200   187,200   187,200   187,200   187,200   187,200   187,200   187,200   187,200   187,200   187,200   187,200   187,200   187,200   187,200   187,200   187,200   187,200   187,200   187,200   187,200   187,200   187,200   187,200   187,200   187,200   187,200   187,200   187,200   187,200   187,200   187,200   187,200   187,200   187,200   187,200   187,200   187,200   187,200   187,200   187,200   187,200   187,200   187,200   187,200   187,200   187,200   187,200   187,200   187,200   187,200   187,200   187,200   187,200   187,200   187,200   187,200   187,200   187,200   187,200   187,200   187,200   187,200   187,200   187,200   187,200   187,200   187,200   187,200   187,200   187,200   187,200   187,200   187,200   187,200   187,200   187,200   187,200   187,200   187,200   187,200   187,200   187,200   187,200   187,200   187,200   187,200   187,200   187,200   187,200   187,200   187,200   187,200   187,200   187,200   187,200   187,200   187                                                                                                                                                                                                                                                                                                                                       | STATE          | CCTA FORMULA - Outcome Productivity Growth                                                   |       | 1,226,700      |             |
| SALARY POOL - 1.5%   187,200   187,200   187,200   187,200   187,200   187,200   187,200   187,200   187,200   187,200   187,200   187,200   187,200   187,200   187,200   187,200   187,200   187,200   187,200   187,200   187,200   187,200   187,200   187,200   187,200   187,200   187,200   187,200   187,200   187,200   187,200   187,200   187,200   187,200   187,200   187,200   187,200   187,200   187,200   187,200   187,200   187,200   187,200   187,200   187,200   187,200   187,200   187,200   187,200   187,200   187,200   187,200   187,200   187,200   187,200   187,200   187,200   187,200   187,200   187,200   187,200   187,200   187,200   187,200   187,200   187,200   187,200   187,200   187,200   187,200   187,200   187,200   187,200   187,200   187,200   187,200   187,200   187,200   187,200   187,200   187,200   187,200   187,200   187,200   187,200   187,200   187,200   187,200   187,200   187,200   187,200   187,200   187,200   187,200   187,200   187,200   187,200   187,200   187,200   187,200   187,200   187,200   187,200   187,200   187,200   187,200   187,200   187,200   187,200   187,200   187,200   187,200   187,200   187,200   187,200   187,200   187,200   187,200   187,200   187,200   187,200   187,200   187,200   187,200   187,200   187,200   187,200   187,200   187,200   187,200   187,200   187,200   187,200   187,200   187,200   187,200   187,200   187,200   187,200   187,200   187,200   187,200   187,200   187,200   187,200   187,200   187,200   187,200   187,200   187,200   187,200   187,200   187,200   187,200   187,200   187,200   187,200   187,200   187,200   187,200   187,200   187,200   187,200   187,200   187,200   187,200   187,200   187,200   187,200   187,200   187,200   187,200   187,200   187,200   187,200   187,200   187,200   187,200   187,200   187,200   187,200   187,200   187,200   187,200   187,200   187,200   187,200   187,200   187,200   187,200   187,200   187,200   187,200   187,200   187,200   187,200   187,200   187,200   187,200   187,200   187,200   187,200   187                                                                                                                                                                                                                                                                                                                                       | APPROPRIATIONS | CCTA FORMULA - Outcome Productivity Rebalancing                                              |       | 1,994,900      |             |
| BENEFITS - 4,01k                                                                                                                                                                                                                                                                                                                                                                                                                                                                                                                                                                                                                                                                                                                                                                                                                                                                                                                                                                                                                                                                                                                                                                                                                                                                                                                                                                                                                                                                                                                                                                                                                                                                                                                                                                                                                                                                                                                                                                                                                                                                                                                                                                                                                                                                                                                                                                                                                                                   |                | • • • • • • • • • • • • • • • • • • • •                                                      |       | 739,600        |             |
| ACCESS & DIVERSITY - Operating improvements                                                                                                                                                                                                                                                                                                                                                                                                                                                                                                                                                                                                                                                                                                                                                                                                                                                                                                                                                                                                                                                                                                                                                                                                                                                                                                                                                                                                                                                                                                                                                                                                                                                                                                                                                                                                                                                                                                                                                                                                                                                                                                                                                                                                                                                                                                                                                                                                                        |                | BENEFITS - Insurance Premium Increases                                                       |       | 187,200        |             |
| ACCESS & DIVERSITY - Operating improvements                                                                                                                                                                                                                                                                                                                                                                                                                                                                                                                                                                                                                                                                                                                                                                                                                                                                                                                                                                                                                                                                                                                                                                                                                                                                                                                                                                                                                                                                                                                                                                                                                                                                                                                                                                                                                                                                                                                                                                                                                                                                                                                                                                                                                                                                                                                                                                                                                        |                | BENEFITS - 401k                                                                              |       | ,              | 84.500      |
| Total   \$4,161,824   \$84,500                                                                                                                                                                                                                                                                                                                                                                                                                                                                                                                                                                                                                                                                                                                                                                                                                                                                                                                                                                                                                                                                                                                                                                                                                                                                                                                                                                                                                                                                                                                                                                                                                                                                                                                                                                                                                                                                                                                                                                                                                                                                                                                                                                                                                                                                                                                                                                                                                                     |                |                                                                                              |       | 13.424         | - ,         |
| COURSE & LAB FEES - New and Extension to Existing Courses   39,000   11,500   11,500   11,500   11,500   11,500   11,500   11,500   11,500   11,500   11,500   11,500   11,500   11,500   11,500   11,500   11,500   11,500   11,500   11,500   11,500   11,500   11,500   11,500   11,500   11,500   11,500   11,500   11,500   11,500   11,500   11,500   11,500   11,500   11,500   11,500   11,500   11,500   11,500   11,500   11,500   11,500   11,500   11,500   11,500   11,500   11,500   11,500   11,500   11,500   11,500   11,500   11,500   11,500   11,500   11,500   11,500   11,500   11,500   11,500   11,500   11,500   11,500   11,500   11,500   11,500   11,500   11,500   11,500   11,500   11,500   11,500   11,500   11,500   11,500   11,500   11,500   11,500   11,500   11,500   11,500   11,500   11,500   11,500   11,500   11,500   11,500   11,500   11,500   11,500   11,500   11,500   11,500   11,500   11,500   11,500   11,500   11,500   11,500   11,500   11,500   11,500   11,500   11,500   11,500   11,500   11,500   11,500   11,500   11,500   11,500   11,500   11,500   11,500   11,500   11,500   11,500   11,500   11,500   11,500   11,500   11,500   11,500   11,500   11,500   11,500   11,500   11,500   11,500   11,500   11,500   11,500   11,500   11,500   11,500   11,500   11,500   11,500   11,500   11,500   11,500   11,500   11,500   11,500   11,500   11,500   11,500   11,500   11,500   11,500   11,500   11,500   11,500   11,500   11,500   11,500   11,500   11,500   11,500   11,500   11,500   11,500   11,500   11,500   11,500   11,500   11,500   11,500   11,500   11,500   11,500   11,500   11,500   11,500   11,500   11,500   11,500   11,500   11,500   11,500   11,500   11,500   11,500   11,500   11,500   11,500   11,500   11,500   11,500   11,500   11,500   11,500   11,500   11,500   11,500   11,500   11,500   11,500   11,500   11,500   11,500   11,500   11,500   11,500   11,500   11,500   11,500   11,500   11,500   11,500   11,500   11,500   11,500   11,500   11,500   11,500   11,500   11,500   11,500   11,500   11,                                                                                                                                                                                                                                                                                                                                        |                |                                                                                              | Total |                | \$84,500    |
| COURSE & LAB FEES - New and Extension to Existing Courses   39,000   11,580   11,580   11,580   11,580   11,580   11,580   11,580   11,580   11,580   11,580   11,580   11,580   11,580   11,580   11,580   11,580   11,580   11,580   11,580   11,580   11,580   11,580   11,580   11,580   11,580   11,580   11,580   11,580   11,580   11,580   11,580   11,580   11,580   11,580   11,580   11,580   11,580   11,580   11,580   11,580   11,580   11,580   11,580   11,580   11,580   11,580   11,580   11,580   11,580   11,580   11,580   11,580   11,580   11,580   11,580   11,580   11,580   11,580   11,580   11,580   11,580   11,580   11,580   11,580   11,580   11,580   11,580   11,580   11,580   11,580   11,580   11,580   11,580   11,580   11,580   11,580   11,580   11,580   11,580   11,580   11,580   11,580   11,580   11,580   11,580   11,580   11,580   11,580   11,580   11,580   11,580   11,580   11,580   11,580   11,580   11,580   11,580   11,580   11,580   11,580   11,580   11,580   11,580   11,580   11,580   11,580   11,580   11,580   11,580   11,580   11,580   11,580   11,580   11,580   11,580   11,580   11,580   11,580   11,580   11,580   11,580   11,580   11,580   11,580   11,580   11,580   11,580   11,580   11,580   11,580   11,580   11,580   11,580   11,580   11,580   11,580   11,580   11,580   11,580   11,580   11,580   11,580   11,580   11,580   11,580   11,580   11,580   11,580   11,580   11,580   11,580   11,580   11,580   11,580   11,580   11,580   11,580   11,580   11,580   11,580   11,580   11,580   11,580   11,580   11,580   11,580   11,580   11,580   11,580   11,580   11,580   11,580   11,580   11,580   11,580   11,580   11,580   11,580   11,580   11,580   11,580   11,580   11,580   11,580   11,580   11,580   11,580   11,580   11,580   11,580   11,580   11,580   11,580   11,580   11,580   11,580   11,580   11,580   11,580   11,580   11,580   11,580   11,580   11,580   11,580   11,580   11,580   11,580   11,580   11,580   11,580   11,580   11,580   11,580   11,580   11,580   11,580   11,580   11,580   11,                                                                                                                                                                                                                                                                                                                                        | FFFS           | CHAPEL RENTAL VENUES INCREASE                                                                |       | 6 300          |             |
| REBALANCING   11,580   31,560   31,560   31,560   31,560   31,560   31,560   31,560   31,560   31,560   31,560   31,560   31,560   31,560   31,560   31,560   31,560   31,560   31,560   31,560   31,560   31,560   31,560   31,560   31,560   31,560   31,560   31,560   31,560   31,560   31,560   31,560   31,560   31,560   31,560   31,560   31,560   31,560   31,560   31,560   31,560   31,560   31,560   31,560   31,560   31,560   31,560   31,560   31,560   31,560   31,560   31,560   31,560   31,560   31,560   31,560   31,560   31,560   31,560   31,560   31,560   31,560   31,560   31,560   31,560   31,560   31,560   31,560   31,560   31,560   31,560   31,560   31,560   31,560   31,560   31,560   31,560   31,560   31,560   31,560   31,560   31,560   31,560   31,560   31,560   31,560   31,560   31,560   31,560   31,560   31,560   31,560   31,560   31,560   31,560   31,560   31,560   31,560   31,560   31,560   31,560   31,560   31,560   31,560   31,560   31,560   31,560   31,560   31,560   31,560   31,560   31,560   31,560   31,560   31,560   31,560   31,560   31,560   31,560   31,560   31,560   31,560   31,560   31,560   31,560   31,560   31,560   31,560   31,560   31,560   31,560   31,560   31,560   31,560   31,560   31,560   31,560   31,560   31,560   31,560   31,560   31,560   31,560   31,560   31,560   31,560   31,560   31,560   31,560   31,560   31,560   31,560   31,560   31,560   31,560   31,560   31,560   31,560   31,560   31,560   31,560   31,560   31,560   31,560   31,560   31,560   31,560   31,560   31,560   31,560   31,560   31,560   31,560   31,560   31,560   31,560   31,560   31,560   31,560   31,560   31,560   31,560   31,560   31,560   31,560   31,560   31,560   31,560   31,560   31,560   31,560   31,560   31,560   31,560   31,560   31,560   31,560   31,560   31,560   31,560   31,560   31,560   31,560   31,560   31,560   31,560   31,560   31,560   31,560   31,560   31,560   31,560   31,560   31,560   31,560   31,560   31,560   31,560   31,560   31,560   31,560   31,560   31,560   31,560   31,560   31,56                                                                                                                                                                                                                                                                                                                                       |                |                                                                                              |       |                |             |
| GRADUATION APPLICATION LATE FEE   56,300   31,560   31,560   31,560   31,560   31,560   31,560   31,560   31,560   31,560   31,560   31,560   31,560   31,560   31,560   31,560   31,560   31,560   31,560   31,560   31,560   31,560   31,560   31,560   31,560   31,560   31,560   31,560   31,560   31,560   31,560   31,560   31,560   31,560   31,560   31,560   31,560   31,560   31,560   31,560   31,560   31,560   31,560   31,560   31,560   31,560   31,560   31,560   31,560   31,560   31,560   31,560   31,560   31,560   31,560   31,560   31,560   31,560   31,560   31,560   31,560   31,560   31,560   31,560   31,560   31,560   31,560   31,560   31,560   31,560   31,560   31,560   31,560   31,560   31,560   31,560   31,560   31,560   31,560   31,560   31,560   31,560   31,560   31,560   31,560   31,560   31,560   31,560   31,560   31,560   31,560   31,560   31,560   31,560   31,560   31,560   31,560   31,560   31,560   31,560   31,560   31,560   31,560   31,560   31,560   31,560   31,560   31,560   31,560   31,560   31,560   31,560   31,560   31,560   31,560   31,560   31,560   31,560   31,560   31,560   31,560   31,560   31,560   31,560   31,560   31,560   31,560   31,560   31,560   31,560   31,560   31,560   31,560   31,560   31,560   31,560   31,560   31,560   31,560   31,560   31,560   31,560   31,560   31,560   31,560   31,560   31,560   31,560   31,560   31,560   31,560   31,560   31,560   31,560   31,560   31,560   31,560   31,560   31,560   31,560   31,560   31,560   31,560   31,560   31,560   31,560   31,560   31,560   31,560   31,560   31,560   31,560   31,560   31,560   31,560   31,560   31,560   31,560   31,560   31,560   31,560   31,560   31,560   31,560   31,560   31,500   31,500   31,500   31,500   31,500   31,500   31,500   31,500   31,500   31,500   31,500   31,500   31,500   31,500   31,500   31,500   31,500   31,500   31,500   31,500   31,500   31,500   31,500   31,500   31,500   31,500   31,500   31,500   31,500   31,500   31,500   31,500   31,500   31,500   31,500   31,500   31,500   31,500   31,                                                                                                                                                                                                                                                                                                                                       |                |                                                                                              |       |                |             |
| INSTALLMENT PAYMENT PLAN FEE INCREASE   31,560   2,500   2,500   2,500   2,500   2,500   2,500   2,500   2,500   2,500   2,500   2,500   2,500   2,500   2,500   2,500   2,500   2,500   2,500   2,500   2,500   2,500   2,500   2,500   2,500   2,500   2,500   2,500   2,500   2,500   2,500   2,500   2,500   2,500   2,500   2,500   2,500   2,500   2,500   2,500   2,500   2,500   2,500   2,500   2,500   2,500   2,500   2,500   2,500   2,500   2,500   2,500   2,500   2,500   2,500   2,500   2,500   2,500   2,500   2,500   2,500   2,500   2,500   2,500   2,500   2,500   2,500   2,500   2,500   2,500   2,500   2,500   2,500   2,500   2,500   2,500   2,500   2,500   2,500   2,500   2,500   2,500   2,500   2,500   2,500   2,500   2,500   2,500   2,500   2,500   2,500   2,500   2,500   2,500   2,500   2,500   2,500   2,500   2,500   2,500   2,500   2,500   2,500   2,500   2,500   2,500   2,500   2,500   2,500   2,500   2,500   2,500   2,500   2,500   2,500   2,500   2,500   2,500   2,500   2,500   2,500   2,500   2,500   2,500   2,500   2,500   2,500   2,500   2,500   2,500   2,500   2,500   2,500   2,500   2,500   2,500   2,500   2,500   2,500   2,500   2,500   2,500   2,500   2,500   2,500   2,500   2,500   2,500   2,500   2,500   2,500   2,500   2,500   2,500   2,500   2,500   2,500   2,500   2,500   2,500   2,500   2,500   2,500   2,500   2,500   2,500   2,500   2,500   2,500   2,500   2,500   2,500   2,500   2,500   2,500   2,500   2,500   2,500   2,500   2,500   2,500   2,500   2,500   2,500   2,500   2,500   2,500   2,500   2,500   2,500   2,500   2,500   2,500   2,500   2,500   2,500   2,500   2,500   2,500   2,500   2,500   2,500   2,500   2,500   2,500   2,500   2,500   2,500   2,500   2,500   2,500   2,500   2,500   2,500   2,500   2,500   2,500   2,500   2,500   2,500   2,500   2,500   2,500   2,500   2,500   2,500   2,500   2,500   2,500   2,500   2,500   2,500   2,500   2,500   2,500   2,500   2,500   2,500   2,500   2,500   2,500   2,500   2,500   2,500   2,500   2,500   2,500   2,500   2,500   2,500   2,5                                                                                                                                                                                                                                                                                                                                       |                |                                                                                              |       | •              |             |
| INTERNATIONAL EDUCATION GRADUATE SEAT FEE                                                                                                                                                                                                                                                                                                                                                                                                                                                                                                                                                                                                                                                                                                                                                                                                                                                                                                                                                                                                                                                                                                                                                                                                                                                                                                                                                                                                                                                                                                                                                                                                                                                                                                                                                                                                                                                                                                                                                                                                                                                                                                                                                                                                                                                                                                                                                                                                                          |                |                                                                                              |       | •              |             |
| TRANSPORTATION FEE INCREASE - Phase 2 Implementation; \$2/Credit Hour to \$3/Credit Hour to \$3/Credit Hour \$407,172   \$00   \$00   \$00   \$00   \$00   \$00   \$00   \$00   \$00   \$00   \$00   \$00   \$00   \$00   \$00   \$00   \$00   \$00   \$00   \$00   \$00   \$00   \$00   \$00   \$00   \$00   \$00   \$00   \$00   \$00   \$00   \$00   \$00   \$00   \$00   \$00   \$00   \$00   \$00   \$00   \$00   \$00   \$00   \$00   \$00   \$00   \$00   \$00   \$00   \$00   \$00   \$00   \$00   \$00   \$00   \$00   \$00   \$00   \$00   \$00   \$00   \$00   \$00   \$00   \$00   \$00   \$00   \$00   \$00   \$00   \$00   \$00   \$00   \$00   \$00   \$00   \$00   \$00   \$00   \$00   \$00   \$00   \$00   \$00   \$00   \$00   \$00   \$00   \$00   \$00   \$00   \$00   \$00   \$00   \$00   \$00   \$00   \$00   \$00   \$00   \$00   \$00   \$00   \$00   \$00   \$00   \$00   \$00   \$00   \$00   \$00   \$00   \$00   \$00   \$00   \$00   \$00   \$00   \$00   \$00   \$00   \$00   \$00   \$00   \$00   \$00   \$00   \$00   \$00   \$00   \$00   \$00   \$00   \$00   \$00   \$00   \$00   \$00   \$00   \$00   \$00   \$00   \$00   \$00   \$00   \$00   \$00   \$00   \$00   \$00   \$00   \$00   \$00   \$00   \$00   \$00   \$00   \$00   \$00   \$00   \$00   \$00   \$00   \$00   \$00   \$00   \$00   \$00   \$00   \$00   \$00   \$00   \$00   \$00   \$00   \$00   \$00   \$00   \$00   \$00   \$00   \$00   \$00   \$00   \$00   \$00   \$00   \$00   \$00   \$00   \$00   \$00   \$00   \$00   \$00   \$00   \$00   \$00   \$00   \$00   \$00   \$00   \$00   \$00   \$00   \$00   \$00   \$00   \$00   \$00   \$00   \$00   \$00   \$00   \$00   \$00   \$00   \$00   \$00   \$00   \$00   \$00   \$00   \$00   \$00   \$00   \$00   \$00   \$00   \$00   \$00   \$00   \$00   \$00   \$00   \$00   \$00   \$00   \$00   \$00   \$00   \$00   \$00   \$00   \$00   \$00   \$00   \$00   \$00   \$00   \$00   \$00   \$00   \$00   \$00   \$00   \$00   \$00   \$00   \$00   \$00   \$00   \$00   \$00   \$00   \$00   \$00   \$00   \$00   \$00   \$00   \$00   \$00   \$00   \$00   \$00   \$00   \$00   \$00   \$00   \$00   \$00   \$00   \$00   \$00   \$00   \$00   \$00   \$00   \$00   \$00   \$00   \$00   \$00   \$00   \$00   \$00   \$00   \$00   \$00   \$00   \$00   \$00   \$00   \$00   \$00   \$00   \$00   \$00   \$00   \$00   \$00   \$00   \$00   \$00   \$00   \$00   \$00   \$00   \$00   \$00   \$0 |                |                                                                                              |       | •              |             |
| REBALANCING UNIVERSITY REALIGNMENT FUND ALLOCATION - All Budget Expenses 730,692 UNIVERSITY REALIGNMENT FUND ALLOCATION - Restricted VRIP Expenses 147,160 UNIVERSITY REALIGNMENT FUND ALLOCATION - Restricted VRIP Expenses 151,331 UNIVERSITY REALIGNMENT FUND ALLOCATION - MerityMarket Pool Benefit Cost Adjustment 151,331 UNIVERSITY REALIGNMENT FUND ALLOCATION - MerityMarket Pool Benefit Cost Adjustment 151,331 UNIVERSITY REALIGNMENT FUND ALLOCATION - MerityMarket Pool Benefit Cost Adjustment 151,331 UNIVERSITY REALIGNMENT FUND ALLOCATION - Pedestrian Mall Phase 2 Overage 125,250 Total \$1,707,808 \$172,410 \$1,707,808 \$172,410 \$1,707,808 \$172,410 \$1,707,808 \$172,410 \$1,707,808 \$172,410 \$1,707,808 \$1,707,808 \$1,707,809 \$1,707,809 \$1,707,809 \$1,707,809 \$1,707,809 \$1,707,809 \$1,707,809 \$1,707,809 \$1,707,809 \$1,707,809 \$1,707,809 \$1,707,809 \$1,707,809 \$1,707,809 \$1,707,809 \$1,707,809 \$1,707,809 \$1,707,809 \$1,707,809 \$1,707,809 \$1,707,809 \$1,707,809 \$1,707,809 \$1,707,809 \$1,707,809 \$1,707,809 \$1,707,809 \$1,707,809 \$1,707,809 \$1,707,809 \$1,707,809 \$1,707,809 \$1,707,809 \$1,707,809 \$1,707,809 \$1,707,809 \$1,707,809 \$1,707,809 \$1,707,809 \$1,707,809 \$1,707,809 \$1,707,809 \$1,707,809 \$1,707,809 \$1,707,809 \$1,707,809 \$1,707,809 \$1,707,809 \$1,707,809 \$1,707,809 \$1,707,809 \$1,707,809 \$1,707,809 \$1,707,809 \$1,707,809 \$1,707,809 \$1,707,809 \$1,707,809 \$1,707,809 \$1,707,809 \$1,707,809 \$1,707,809 \$1,707,809 \$1,707,809 \$1,707,809 \$1,707,809 \$1,707,809 \$1,707,809 \$1,707,809 \$1,707,809 \$1,707,809 \$1,707,809 \$1,707,809 \$1,707,809 \$1,707,809 \$1,707,809 \$1,707,809 \$1,707,809 \$1,707,809 \$1,707,809 \$1,707,809 \$1,707,809 \$1,707,809 \$1,707,809 \$1,707,809 \$1,707,809 \$1,707,809 \$1,707,809 \$1,707,809 \$1,707,809 \$1,707,809 \$1,707,809 \$1,707,809 \$1,707,809 \$1,707,809 \$1,707,809 \$1,707,809 \$1,707,809 \$1,707,809 \$1,707,809 \$1,707,809 \$1,707,809 \$1,707,809 \$1,707,809 \$1,707,809 \$1,707,809 \$1,707,809 \$1,707,809 \$1,707,809 \$1,707,809 \$1,707,809 \$1,707,809 \$1,707,809 \$1,707,809 \$1,707,809 \$1,707,809 \$1,707,809 \$1,707,809 \$1,707,809 \$1,707,809 \$1,707,809 \$1,7                                                                                                                                                                                               |                |                                                                                              |       | •              |             |
| UNIVERSITY REALIGNMENT FUND ALLOCATION - Restricted VRIP Expenses 151,331 UNIVERSITY REALIGNMENT FUND ALLOCATION - Merit/Market Pool Benefit Cost Adjustment 151,331 UNIVERSITY REALIGNMENT FUND ALLOCATION - 98 FTE Decline Offset 252,785 UNIVERSITY REALIGNMENT FUND ALLOCATION - 98 FTE Decline Offset 252,785 UNIVERSITY REALIGNMENT FUND ALLOCATION - Pedestrian Mall Phase 2 Overage 125,250 Total \$1,707,808 \$172,410 AUXILIARY RESIRVES 250,000 INSTITUTIONAL CARRYOVER 250,000 INSTITUTIONAL CARRYOVER 250,000 INSTITUTIONAL CARRYOVER RESERVES 250,000 INSTITUTIONAL CARRYOVER AS A CADEMIC AS A CACRETIC AS A CACRET                                                                                                                                                                                                                                                                                                                                   |                | THANSI ON A TION TEE INCREASE THASE 2 Implementation, \$27 credit floar to \$57 credit floar | Total |                | \$0         |
| UNIVERSITY REALIGNMENT FUND ALLOCATION - Restricted VRIP Expenses 151,331 UNIVERSITY REALIGNMENT FUND ALLOCATION - Merit/Market Pool Benefit Cost Adjustment 151,331 UNIVERSITY REALIGNMENT FUND ALLOCATION - 98 FTE Decline Offset 252,785 UNIVERSITY REALIGNMENT FUND ALLOCATION - 98 FTE Decline Offset 252,785 UNIVERSITY REALIGNMENT FUND ALLOCATION - Pedestrian Mall Phase 2 Overage 125,250 Total \$1,707,808 \$172,410 AUXILIARY RESIRVES 250,000 INSTITUTIONAL CARRYOVER 250,000 INSTITUTIONAL CARRYOVER 250,000 INSTITUTIONAL CARRYOVER RESERVES 250,000 INSTITUTIONAL CARRYOVER AS A CADEMIC AS A CACRETIC AS A CACRET                                                                                                                                                                                                                                                                                                                                   | DEDALANCING    | LINIVERSITY REALIGNMENT FLIND ALLOCATION - All Rudget Expenses                               |       | 720 602        |             |
| UNIVERSITY REALIGNMENT FUND ALLOCATION - Merit/Market Pool Benefit Cost Adjustment UNIVERSITY REALIGNMENT FUND ALLOCATION - 98 FTE Decline Offset 825,785 UNIVERSITY REALIGNMENT FUND ALLOCATION - 98 FTE Decline Offset 825,785 UNIVERSITY REALIGNMENT FUND ALLOCATION - Pedestrian Mall Phase 2 Overage 125,250 Total \$1,707,808 \$172,410 PACELLOR \$1,707,808 \$172,410 PACELLOR \$1,707,808 \$172,410 PACELLOR \$1,707,808 \$172,410 PACELLOR \$1,707,808 PACELLOR \$1,707,809 PACELOR \$1,707 PACELLOR \$1,707 PACELOR \$1,                                                                                                                                                                                                                     | REDALANCING    | - · · · · · · · · · · · · · · · · · · ·                                                      |       | 730,032        | 47 160      |
| UNIVERSITY REALIGNMENT FUND ALLOCATION - 98 FTE Decline Offset UNIVERSITY REALIGNMENT FUND ALLOCATION - Pedestrian Mall Phase 2 Overage 125,250                                                                                                                                                                                                                                                                                                                                                                                                                                                                                                                                                                                                                                                                                                                                                                                                                                                                                                                                                                                                                                                                                                                                                                                                                                                                                                                                                                                                                                                                                                                                                                                                                                                                                                                                                                                                                                                                                                                                                                                                                                                                                                                                                                                                                                                                                                                    |                | ·                                                                                            |       | 151 221        | 47,100      |
| Note   125,250   125,250   125,250   125,250   125,250   125,250   125,250   125,250   125,250   125,250   125,250   125,250   125,250   125,250   125,250   125,250   125,250   125,250   125,250   125,250   125,250   125,250   125,250   125,250   125,250   125,250   125,250   125,250   125,250   125,250   125,250   125,250   125,250   125,250   125,250   125,250   125,250   125,250   125,250   125,250   125,250   125,250   125,250   125,250   125,250   125,250   125,250   125,250   125,250   125,250   125,250   125,250   125,250   125,250   125,250   125,250   125,250   125,250   125,250   125,250   125,250   125,250   125,250   125,250   125,250   125,250   125,250   125,250   125,250   125,250   125,250   125,250   125,250   125,250   125,250   125,250   125,250   125,250   125,250   125,250   125,250   125,250   125,250   125,250   125,250   125,250   125,250   125,250   125,250   125,250   125,250   125,250   125,250   125,250   125,250   125,250   125,250   125,250   125,250   125,250   125,250   125,250   125,250   125,250   125,250   125,250   125,250   125,250   125,250   125,250   125,250   125,250   125,250   125,250   125,250   125,250   125,250   125,250   125,250   125,250   125,250   125,250   125,250   125,250   125,250   125,250   125,250   125,250   125,250   125,250   125,250   125,250   125,250   125,250   125,250   125,250   125,250   125,250   125,250   125,250   125,250   125,250   125,250   125,250   125,250   125,250   125,250   125,250   125,250   125,250   125,250   125,250   125,250   125,250   125,250   125,250   125,250   125,250   125,250   125,250   125,250   125,250   125,250   125,250   125,250   125,250   125,250   125,250   125,250   125,250   125,250   125,250   125,250   125,250   125,250   125,250   125,250   125,250   125,250   125,250   125,250   125,250   125,250   125,250   125,250   125,250   125,250   125,250   125,250   125,250   125,250   125,250   125,250   125,250   125,250   125,250   125,250   125,250   125,250   125,250   125,250   125,250   125,250   125,250                                                                                                                                                                                                                                                                                                                                       |                |                                                                                              |       | •              |             |
| RESERVES   ACADEMIC AFFAIRS CARRYOVER                                                                                                                                                                                                                                                                                                                                                                                                                                                                                                                                                                                                                                                                                                                                                                                                                                                                                                                                                                                                                                                                                                                                                                                                                                                                                                                                                                                                                                                                                                                                                                                                                                                                                                                                                                                                                                                                                                                                                                                                                                                                                                                                                                                                                                                                                                                                                                                                                              |                |                                                                                              |       | 623,763        | 125 250     |
| AUXILIARY RESERVES INSTITUTIONAL CARRYOVER/RESERVES TELECOMM RECOVERY/RESERVES - Represents Multi-Year Repayment  AUXILIARY HOUSING (NORTH CAMPUS) - 2.99% Weighted Increase on Rental Rates MEAL PLANS - 4.0% Contractual Commission Increase PARKING DECALS - 3.0% Weighted Increase on All Decal Types PARKING FINES - \$5 Increase on No Parking Permit, Other Parking, and Moving Violations TOTAL REVENUE  EXPENSES  CHANCELLOR  CHANCELLOR'S OFFICE - Title IX Director CHANCELLOR'S OFFICE - Community Partnerships Director Salary Savings CHANCELLOR'S OFFICE - Undesignated Operating Pool CHANCELLOR'S OFFICE - Administrative Conference SALARY ADJUSTMENT - 1.5% Staff Merit/Market (Consult with UTC HR)  103,400,000 104,000,000 105,400,000 105,400,000 105,400,000 105,400,000 105,400,000 105,400,000 105,400,000 105,400,000 105,400,000 105,540 105,540 105,540 105,540 105,540 105,540 105,540 105,540 105,540 105,540 105,540 105,540 105,540 105,540 105,540 105,540 105,540 105,540 105,540 105,540 105,540 105,540 105,540 105,540 105,540 105,540 105,540 105,540 105,540 105,540 105,540 105,540 105,540 105,540 105,540 105,540 105,540 105,540 105,540 105,540 105,540 105,540 105,540 105,540 105,540 105,540 105,540 105,540 105,540 105,540 105,540 105,540 105,540 105,540 105,540 105,540 105,540 105,540 105,540 105,540 105,540 105,540 105,540 105,540 105,540 105,540 105,540 105,540 105,540 105,540 105,540 105,540 105,540 105,540 105,540 105,540 105,540 105,540 105,540 105,540 105,540 105,540 105,540 105,540 105,540 105,540 105,540 105,540 105,540 105,540 105,540 105,540 105,540 105,540 105,540 105,540 105,540 105,540 105,540 105,540 105,540 105,540 105,540 105,540 105,540 105,540 105,540 105,540 105,540 105,540 105,540 105,540 105,540 105,540 105,540 105,540 105,540 105,540 105,540 105,540 105,540 105,540 105,540 105,540 105,540 105,540 105,540 105,540 105,540 105,540 105,540 105,540 105,540 105,540 105,540 105,540 105,540 105,540 105,540 105,540 105,540 105,540 105,540 105,540 105,540 105,540 105,540 105,540 105,540 105,540 105,540 105,540 10                                                                                                                                                                                                                                                                                                                                    |                | UNIVERSITY REALIGNIMENT FOND ALLOCATION - PEUESTRAIT MAIL PRASE 2 OVERAGE                    | Total | \$1,707,808    |             |
| AUXILIARY RESERVES INSTITUTIONAL CARRYOVER/RESERVES TELECOMM RECOVERY/RESERVES - Represents Multi-Year Repayment  AUXILIARY HOUSING (NORTH CAMPUS) - 2.99% Weighted Increase on Rental Rates MEAL PLANS - 4.0% Contractual Commission Increase PARKING DECALS - 3.0% Weighted Increase on All Decal Types PARKING FINES - \$5 Increase on No Parking Permit, Other Parking, and Moving Violations TOTAL REVENUE  EXPENSES  CHANCELLOR  CHANCELLOR'S OFFICE - Title IX Director CHANCELLOR'S OFFICE - Community Partnerships Director Salary Savings CHANCELLOR'S OFFICE - Undesignated Operating Pool CHANCELLOR'S OFFICE - Administrative Conference SALARY ADJUSTMENT - 1.5% Staff Merit/Market (Consult with UTC HR)  103,400,000 104,000,000 105,400,000 105,400,000 105,400,000 105,400,000 105,400,000 105,400,000 105,400,000 105,400,000 105,400,000 105,540 105,540 105,540 105,540 105,540 105,540 105,540 105,540 105,540 105,540 105,540 105,540 105,540 105,540 105,540 105,540 105,540 105,540 105,540 105,540 105,540 105,540 105,540 105,540 105,540 105,540 105,540 105,540 105,540 105,540 105,540 105,540 105,540 105,540 105,540 105,540 105,540 105,540 105,540 105,540 105,540 105,540 105,540 105,540 105,540 105,540 105,540 105,540 105,540 105,540 105,540 105,540 105,540 105,540 105,540 105,540 105,540 105,540 105,540 105,540 105,540 105,540 105,540 105,540 105,540 105,540 105,540 105,540 105,540 105,540 105,540 105,540 105,540 105,540 105,540 105,540 105,540 105,540 105,540 105,540 105,540 105,540 105,540 105,540 105,540 105,540 105,540 105,540 105,540 105,540 105,540 105,540 105,540 105,540 105,540 105,540 105,540 105,540 105,540 105,540 105,540 105,540 105,540 105,540 105,540 105,540 105,540 105,540 105,540 105,540 105,540 105,540 105,540 105,540 105,540 105,540 105,540 105,540 105,540 105,540 105,540 105,540 105,540 105,540 105,540 105,540 105,540 105,540 105,540 105,540 105,540 105,540 105,540 105,540 105,540 105,540 105,540 105,540 105,540 105,540 105,540 105,540 105,540 105,540 105,540 105,540 105,540 105,540 105,540 105,540 105,540 105,540 10                                                                                                                                                                                                                                                                                                                                    |                |                                                                                              |       |                |             |
| INSTITUTIONAL CARRYOVER/RESERVES TELECOMM RECOVERY/RESERVES - Represents Multi-Year Repayment  Total  AUXILIARY  HOUSING (NORTH CAMPUS) - 2.99% Weighted Increase on Rental Rates MEAL PLANS - 4.0% Contractual Commission Increase PARKING DECALS - 3.0% Weighted Increase on All Decal Types PARKING FINES - \$5 Increase on No Parking Permit, Other Parking, and Moving Violations PARKING FINES - \$5 Increase on No Parking Permit, Other Parking, and Moving Violations Total REVENUE  EXPENSES  CHANCELLOR  CHANCELLOR'S OFFICE - Title IX Director CHANCELLOR'S OFFICE - Title IX Director CHANCELLOR'S OFFICE - Undesignated Operating Pool CHANCELLOR'S OFFICE - Undesignated Operating Pool CHANCELLOR'S OFFICE - Administrative Conference SALARY ADJUSTMENT - 1.5% Staff Merit/Market (Consult with UTC HR)  634,910 400,000 410,000 410,000 410,000 410,000 410,000 410,000 410,000 410,000 410,000 410,000 410,000 410,000 410,000 410,000 410,000 410,000 410,000 410,000 410,000 410,000 410,000 410,000 410,000 410,000 410,000 410,000 410,000 410,000 410,000 410,000 410,000 410,000 410,000 410,000 410,000 410,000 410,000 410,000 410,000 410,000 410,000 410,000 410,000 410,000 410,000 410,000 410,000 410,000 410,000 410,000 410,000 410,000 410,000 410,000 410,000 410,000 410,000 410,000 410,000 410,000 410,000 410,000 410,000 410,000 410,000 410,000 410,000 410,000 410,000 410,000 410,000 410,000 410,000 410,000 410,000 410,000 410,000 410,000 410,000 410,000 410,000 410,000 410,000 410,000 410,000 410,000 410,000 410,000 410,000 410,000 410,000 410,000 410,000 410,000 410,000 410,000 410,000 410,000 410,000 410,000 410,000 410,000 410,000 410,000 410,000 410,000 410,000 410,000 410,000 410,000 410,000 410,000 410,000 410,000 410,000 410,000 410,000 410,000 410,000 410,000 410,000 410,000 410,000 410,000 410,000 410,000 410,000 410,000 410,000 410,000 410,000 410,000 410,000 410,000 410,000 410,000 410,000 410,000 410,000 410,000 410,000 410,000 410,000 410,000 410,000 410,000 410,000 410,000 410,000 410,000 410,000 410,000 410,000 410,000 410,0                                                                                                                                                                                                                                                                                                                                   | RESERVES       |                                                                                              |       |                |             |
| TELECOMM RECOVERY/RESERVES - Represents Multi-Year Repayment 400,000  Total \$0\$ \$1,595,311  AUXILIARY HOUSING (NORTH CAMPUS) - 2.99% Weighted Increase on Rental Rates                                                                                                                                                                                                                                                                                                                                                                                                                                                                                                                                                                                                                                                                                                                                                                                                                                                                                                                                                                                                                                                                                                                                                                                                                                                                                                                                                                                                                                                                                                                                                                                                                                                                                                                                                                                                                                                                                                                                                                                                                                                                                                                                                                                                                                                                                          |                |                                                                                              |       |                | •           |
| AUXILIARY  HOUSING (NORTH CAMPUS) - 2.99% Weighted Increase on Rental Rates  MEAL PLANS - 4.0% Contractual Commission Increase PARKING DECALS - 3.0% Weighted Increase on All Decal Types PARKING FINES - \$5 Increase on No Parking Permit, Other Parking, and Moving Violations Total \$41,641 PARKING FINES - \$5 Increase on No Parking Permit, Other Parking, and Moving Violations Total \$401,319\$ \$0  TOTAL REVENUE  EXPENSES  CHANCELLOR  CHANCELLOR'S OFFICE - Title IX Director CHANCELLOR'S OFFICE - Community Partnerships Director Salary Savings CHANCELLOR'S OFFICE - Undesignated Operating Pool CHANCELLOR'S OFFICE - Administrative Conference SALARY ADJUSTMENT - 1.5% Staff Merit/Market (Consult with UTC HR)  Total \$210,968  210,968  43,170  44,641  105,540  105,540  105,540  112,800  112,800  7,307  7,307  CHANCELLOR'S OFFICE - Undesignated Operating Pool CHANCELLOR'S OFFICE - Administrative Conference SALARY ADJUSTMENT - 1.5% Staff Merit/Market (Consult with UTC HR)  12,797                                                                                                                                                                                                                                                                                                                                                                                                                                                                                                                                                                                                                                                                                                                                                                                                                                                                                                                                                                                                                                                                                                                                                                                                                                                                                                                                                                                                                                            |                | ·                                                                                            |       |                |             |
| AUXILIARY  HOUSING (NORTH CAMPUS) - 2.99% Weighted Increase on Rental Rates  MEAL PLANS - 4.0% Contractual Commission Increase PARKING DECALS - 3.0% Weighted Increase on All Decal Types PARKING FINES - \$5 Increase on No Parking Permit, Other Parking, and Moving Violations  Total \$401,319 \$0  TOTAL REVENUE  EXPENSES  CHANCELLOR'S OFFICE - Title IX Director CHANCELLOR'S OFFICE - Community Partnerships Director Salary Savings CHANCELLOR'S OFFICE - Undesignated Operating Pool CHANCELLOR'S OFFICE - Administrative Conference SALARY ADJUSTMENT - 1.5% Staff Merit/Market (Consult with UTC HR)  210,968  43,170 43,170 41,641 41,641 41,641 41,641 41,641 41,641 41,641 41,641 41,641 41,641 41,641 41,641 41,641 41,641 41,641 41,641 41,641 41,641 41,641 41,641 41,641 41,641 41,641 41,641 41,641 41,641 41,641 41,641 41,641 41,641 41,641 41,641 41,641 41,641 41,641 41,641 41,641 41,641 41,641 41,641 41,641 41,641 41,641 41,641 41,641 41,641 41,641 41,641 41,641 41,641 41,641 41,641 41,641 41,641 41,641 41,641 41,641 41,641 41,641 41,641 41,641 41,641 41,641 41,641 41,641 41,641 41,641 41,641 41,641 41,641 41,641 41,641 41,641 41,641 41,641 41,641 41,641 41,641 41,641 41,641 41,641 41,641 41,641 41,641 41,641 41,641 41,641 41,641 41,641 41,641 41,641 41,641 41,641 41,641 41,641 41,641 41,641 41,641 41,641 41,641 41,641 41,641 41,641 41,641 41,641 41,641 41,641 41,641 41,641 41,641 41,641 41,641 41,641 41,641 41,641 41,641 41,641 41,641 41,641 41,641 41,641 41,641 41,641 41,641 41,641 41,641 41,641 41,641 41,641 41,641 41,641 41,641 41,641 41,641 41,641 41,641 41,641 41,641 41,641 41,641 41,641 41,641 41,641 41,641 41,641 41,641 41,641 41,641 41,641 41,641 41,641 41,641 41,641 41,641 41,641 41,641 41,641 41,641 41,641 41,641 41,641 41,641 41,641 41,641 41,641 41,641 41,641 41,641 41,641 41,641 41,641 41,641 41,641 41,641 41,641 41,641 41,641 41,641 41,641 41,641 41,641 41,641 41,641 41,641 41,641 41,641 41,641 41,641 41,641 41,641 41,641 41,641 41,641 41,641 41,641 41,641 41,641 41,641 41,641 41,641 41,641 41,641 41,641 41,641 41,                                                                                                                                                                                                                                                                                                                                  |                | TELECOMM RECOVERY/RESERVES - Represents Multi-Year Repayment                                 |       |                |             |
| MEAL PLANS - 4.0% Contractual Commission Increase PARKING DECALS - 3.0% Weighted Increase on All Decal Types 41,641 PARKING FINES - \$5 Increase on No Parking Permit, Other Parking, and Moving Violations 105,540  Total \$401,319 \$0  TOTAL REVENUE \$9,105,888 \$1,852,221  EXPENSES  CHANCELLOR CHANCELLOR'S OFFICE - Title IX Director CHANCELLOR'S OFFICE - Community Partnerships Director Salary Savings -28,200 CHANCELLOR'S OFFICE - Undesignated Operating Pool 7,307 CHANCELLOR'S OFFICE - Administrative Conference 30,000 SALARY ADJUSTMENT - 1.5% Staff Merit/Market (Consult with UTC HR) 12,797                                                                                                                                                                                                                                                                                                                                                                                                                                                                                                                                                                                                                                                                                                                                                                                                                                                                                                                                                                                                                                                                                                                                                                                                                                                                                                                                                                                                                                                                                                                                                                                                                                                                                                                                                                                                                                                 |                |                                                                                              | Total | \$0            | \$1,595,311 |
| MEAL PLANS - 4.0% Contractual Commission Increase PARKING DECALS - 3.0% Weighted Increase on All Decal Types PARKING FINES - \$5 Increase on No Parking Permit, Other Parking, and Moving Violations 105,540  Total \$401,319 \$0  TOTAL REVENUE  EXPENSES  CHANCELLOR CHANCELLOR'S OFFICE - Title IX Director CHANCELLOR'S OFFICE - Community Partnerships Director Salary Savings CHANCELLOR'S OFFICE - Undesignated Operating Pool CHANCELLOR'S OFFICE - Administrative Conference SALARY ADJUSTMENT - 1.5% Staff Merit/Market (Consult with UTC HR)  43,170 441,641 41,641 41,641 41,641 41,641 41,641 41,641 41,641 41,641 41,641 41,641 41,641 41,641 41,641 41,641 41,641 41,641 41,641 41,641 41,641 41,641 41,641 41,641 41,641 41,641 41,641 41,641 41,641 41,641 41,641 41,641 41,641 41,641 41,641 41,641 41,641 41,641 41,641 41,641 41,641 41,641 41,641 41,641 41,641 41,641 41,641 41,641 41,641 41,641 41,641 41,641 41,641 41,641 41,641 41,641 41,641 41,641 41,641 41,641 41,641 41,641 41,641 41,641 41,641 41,641 41,641 41,641 41,641 41,641 41,641 41,641 41,641 41,641 41,641 41,641 41,641 41,641 41,641 41,641 41,641 41,641 41,641 41,641 41,641 41,641 41,641 41,641 41,641 41,641 41,641 41,641 41,641 41,641 41,641 41,641 41,641 41,641 41,641 41,641 41,641 41,641 41,641 41,641 41,641 41,641 41,641 41,641 41,641 41,641 41,641 41,641 41,641 41,641 41,641 41,641 41,641 41,641 41,641 41,641 41,641 41,641 41,641 41,641 41,641 41,641 41,641 41,641 41,641 41,641 41,641 41,641 41,641 41,641 41,641 41,641 41,641 41,641 41,641 41,641 41,641 41,641 41,641 41,641 41,641 41,641 41,641 41,641 41,641 41,641 41,641 41,641 41,641 41,641 41,641 41,641 41,641 41,641 41,641 41,641 41,641 41,641 41,641 41,641 41,641 41,641 41,641 41,641 41,641 41,641 41,641 41,641 41,641 41,641 41,641 41,641 41,641 41,641 41,641 41,641 41,641 41,641 41,641 41,641 41,641 41,641 41,641 41,641 41,641 41,641 41,641 41,641 41,641 41,641 41,641 41,641 41,641 41,641 41,641 41,641 41,641 41,641 41,641 41,641 41,641 41,641 41,641 41,641 41,641 41,641 41,641 41,641 41,641 41,641 41,641 41,641                                                                                                                                                                                                                                                                                                                                  | AUXILIARY      | HOUSING (NORTH CAMPUS) - 2.99% Weighted Increase on Rental Rates                             |       | 210,968        |             |
| PARKING FINES - \$5 Increase on No Parking Permit, Other Parking, and Moving Violations Total \$401,319 \$0  TOTAL REVENUE  EXPENSES  CHANCELLOR  CHANCELLOR'S OFFICE - Title IX Director CHANCELLOR'S OFFICE - Community Partnerships Director Salary Savings CHANCELLOR'S OFFICE - Undesignated Operating Pool CHANCELLOR'S OFFICE - Administrative Conference SALARY ADJUSTMENT - 1.5% Staff Merit/Market (Consult with UTC HR)  105,540  Total \$401,319 \$0  \$1,852,221                                                                                                                                                                                                                                                                                                                                                                                                                                                                                                                                                                                                                                                                                                                                                                                                                                                                                                                                                                                                                                                                                                                                                                                                                                                                                                                                                                                                                                                                                                                                                                                                                                                                                                                                                                                                                                                                                                                                                                                      |                | · · · · · · · · · · · · · · · · · · ·                                                        |       |                |             |
| TOTAL REVENUE \$9,105,888 \$1,852,221  EXPENSES  CHANCELLOR CHANCELLOR'S OFFICE - Title IX Director 112,800 CHANCELLOR'S OFFICE - Community Partnerships Director Salary Savings -28,200 CHANCELLOR'S OFFICE - Undesignated Operating Pool 7,307 CHANCELLOR'S OFFICE - Administrative Conference 30,000 SALARY ADJUSTMENT - 1.5% Staff Merit/Market (Consult with UTC HR) 12,797                                                                                                                                                                                                                                                                                                                                                                                                                                                                                                                                                                                                                                                                                                                                                                                                                                                                                                                                                                                                                                                                                                                                                                                                                                                                                                                                                                                                                                                                                                                                                                                                                                                                                                                                                                                                                                                                                                                                                                                                                                                                                   |                | PARKING DECALS - 3.0% Weighted Increase on All Decal Types                                   |       | 41,641         |             |
| TOTAL REVENUE \$9,105,888 \$1,852,221  EXPENSES  CHANCELLOR CHANCELLOR'S OFFICE - Title IX Director 112,800 CHANCELLOR'S OFFICE - Community Partnerships Director Salary Savings -28,200 CHANCELLOR'S OFFICE - Undesignated Operating Pool 7,307 CHANCELLOR'S OFFICE - Administrative Conference 30,000 SALARY ADJUSTMENT - 1.5% Staff Merit/Market (Consult with UTC HR) 12,797                                                                                                                                                                                                                                                                                                                                                                                                                                                                                                                                                                                                                                                                                                                                                                                                                                                                                                                                                                                                                                                                                                                                                                                                                                                                                                                                                                                                                                                                                                                                                                                                                                                                                                                                                                                                                                                                                                                                                                                                                                                                                   |                | PARKING FINES - \$5 Increase on No Parking Permit, Other Parking, and Moving Violations      |       | 105,540        |             |
| CHANCELLOR CHANCELLOR'S OFFICE - Title IX Director 112,800 CHANCELLOR'S OFFICE - Community Partnerships Director Salary Savings -28,200 CHANCELLOR'S OFFICE - Undesignated Operating Pool 7,307 CHANCELLOR'S OFFICE - Administrative Conference 30,000 SALARY ADJUSTMENT - 1.5% Staff Merit/Market (Consult with UTC HR) 12,797                                                                                                                                                                                                                                                                                                                                                                                                                                                                                                                                                                                                                                                                                                                                                                                                                                                                                                                                                                                                                                                                                                                                                                                                                                                                                                                                                                                                                                                                                                                                                                                                                                                                                                                                                                                                                                                                                                                                                                                                                                                                                                                                    |                |                                                                                              | Total |                | \$0         |
| CHANCELLOR CHANCELLOR'S OFFICE - Title IX Director 112,800 CHANCELLOR'S OFFICE - Community Partnerships Director Salary Savings -28,200 CHANCELLOR'S OFFICE - Undesignated Operating Pool 7,307 CHANCELLOR'S OFFICE - Administrative Conference 30,000 SALARY ADJUSTMENT - 1.5% Staff Merit/Market (Consult with UTC HR) 12,797                                                                                                                                                                                                                                                                                                                                                                                                                                                                                                                                                                                                                                                                                                                                                                                                                                                                                                                                                                                                                                                                                                                                                                                                                                                                                                                                                                                                                                                                                                                                                                                                                                                                                                                                                                                                                                                                                                                                                                                                                                                                                                                                    |                | TOTAL REVENUE                                                                                |       | \$9,105,888    | \$1,852,221 |
| CHANCELLOR'S OFFICE - Title IX Director CHANCELLOR'S OFFICE - Community Partnerships Director Salary Savings CHANCELLOR'S OFFICE - Undesignated Operating Pool CHANCELLOR'S OFFICE - Administrative Conference SALARY ADJUSTMENT - 1.5% Staff Merit/Market (Consult with UTC HR)  112,800 -28,200 7,307 CHANCELLOR'S OFFICE - Administrative Conference 30,000 SALARY ADJUSTMENT - 1.5% Staff Merit/Market (Consult with UTC HR)                                                                                                                                                                                                                                                                                                                                                                                                                                                                                                                                                                                                                                                                                                                                                                                                                                                                                                                                                                                                                                                                                                                                                                                                                                                                                                                                                                                                                                                                                                                                                                                                                                                                                                                                                                                                                                                                                                                                                                                                                                   |                |                                                                                              |       | 40,000         | <del></del> |
| CHANCELLOR'S OFFICE - Community Partnerships Director Salary Savings -28,200 CHANCELLOR'S OFFICE - Undesignated Operating Pool 7,307 CHANCELLOR'S OFFICE - Administrative Conference 30,000 SALARY ADJUSTMENT - 1.5% Staff Merit/Market (Consult with UTC HR) 12,797                                                                                                                                                                                                                                                                                                                                                                                                                                                                                                                                                                                                                                                                                                                                                                                                                                                                                                                                                                                                                                                                                                                                                                                                                                                                                                                                                                                                                                                                                                                                                                                                                                                                                                                                                                                                                                                                                                                                                                                                                                                                                                                                                                                               |                | <u>EXPENSES</u>                                                                              |       |                |             |
| CHANCELLOR'S OFFICE - Undesignated Operating Pool 7,307 CHANCELLOR'S OFFICE - Administrative Conference 30,000 SALARY ADJUSTMENT - 1.5% Staff Merit/Market (Consult with UTC HR) 12,797                                                                                                                                                                                                                                                                                                                                                                                                                                                                                                                                                                                                                                                                                                                                                                                                                                                                                                                                                                                                                                                                                                                                                                                                                                                                                                                                                                                                                                                                                                                                                                                                                                                                                                                                                                                                                                                                                                                                                                                                                                                                                                                                                                                                                                                                            | CHANCELLOR     | CHANCELLOR'S OFFICE - Title IX Director                                                      |       | 112,800        |             |
| CHANCELLOR'S OFFICE - Administrative Conference 30,000 SALARY ADJUSTMENT - 1.5% Staff Merit/Market (Consult with UTC HR) 12,797                                                                                                                                                                                                                                                                                                                                                                                                                                                                                                                                                                                                                                                                                                                                                                                                                                                                                                                                                                                                                                                                                                                                                                                                                                                                                                                                                                                                                                                                                                                                                                                                                                                                                                                                                                                                                                                                                                                                                                                                                                                                                                                                                                                                                                                                                                                                    |                | CHANCELLOR'S OFFICE - Community Partnerships Director Salary Savings                         |       | -28,200        |             |
| SALARY ADJUSTMENT - 1.5% Staff Merit/Market (Consult with UTC HR) 12,797                                                                                                                                                                                                                                                                                                                                                                                                                                                                                                                                                                                                                                                                                                                                                                                                                                                                                                                                                                                                                                                                                                                                                                                                                                                                                                                                                                                                                                                                                                                                                                                                                                                                                                                                                                                                                                                                                                                                                                                                                                                                                                                                                                                                                                                                                                                                                                                           |                | CHANCELLOR'S OFFICE - Undesignated Operating Pool                                            |       | 7,307          |             |
|                                                                                                                                                                                                                                                                                                                                                                                                                                                                                                                                                                                                                                                                                                                                                                                                                                                                                                                                                                                                                                                                                                                                                                                                                                                                                                                                                                                                                                                                                                                                                                                                                                                                                                                                                                                                                                                                                                                                                                                                                                                                                                                                                                                                                                                                                                                                                                                                                                                                    |                | CHANCELLOR'S OFFICE - Administrative Conference                                              |       | 30,000         |             |
| Total \$134,704 \$0                                                                                                                                                                                                                                                                                                                                                                                                                                                                                                                                                                                                                                                                                                                                                                                                                                                                                                                                                                                                                                                                                                                                                                                                                                                                                                                                                                                                                                                                                                                                                                                                                                                                                                                                                                                                                                                                                                                                                                                                                                                                                                                                                                                                                                                                                                                                                                                                                                                |                | SALARY ADJUSTMENT - 1.5% Staff Merit/Market (Consult with UTC HR)                            |       | <u>12,</u> 797 |             |
|                                                                                                                                                                                                                                                                                                                                                                                                                                                                                                                                                                                                                                                                                                                                                                                                                                                                                                                                                                                                                                                                                                                                                                                                                                                                                                                                                                                                                                                                                                                                                                                                                                                                                                                                                                                                                                                                                                                                                                                                                                                                                                                                                                                                                                                                                                                                                                                                                                                                    |                |                                                                                              | Total | \$134,704      | \$0         |