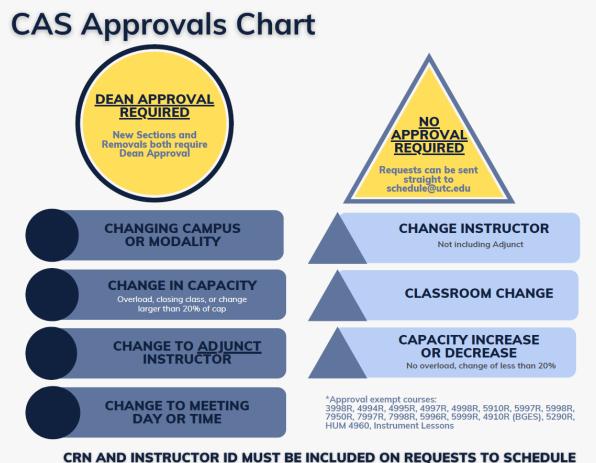

---------------|----------------------------------|-------------------------------------------|
|                    | Changing Days                    |                                           |
|                    | Changing Times                   | Everything Else                           |
|                    | Changing Modalities              |                                           |
|                    | Remove Section with Registration | Remove Section                            |
|                    | (once classes have begun)        | (no registration or before classes start) |

\*approvals process begins when the schedule goes live

College of Arts and Sciences please see Appendix D

All 4995r courses are requested by the Honors College

## Appendix D- CAS Approvals