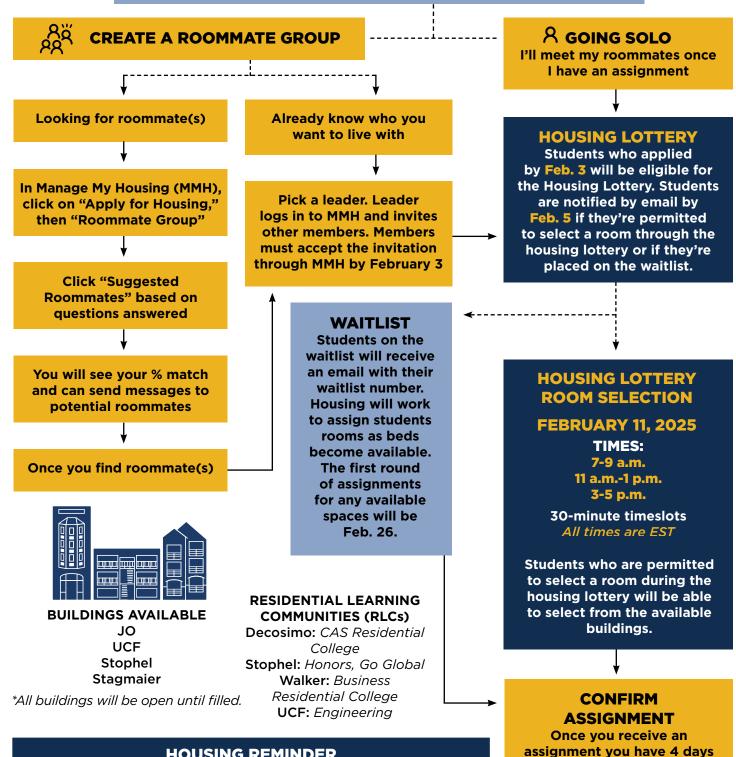

## COMPLETE 2025-2026 HOUSING APPLICATION

## **HOUSING REMINDER**

As we prepare to welcome another first-year class, on-campus housing for the 2025-2026 academic year will be limited and in high demand for current students. The application may remain open until May 1 or until capacity has been met. We will continue to assign current/returning students from the waitlist as space becomes available. Please note, that this may include overflow housing in a nearby apartment complex or hotel.

We do not guarantee housing assignment.

## to confirm by electronically signing your contract and paying the prepayment online through Manage My Housing. Then, select a meal plan.